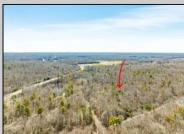

## COMMENTS

Unlock a rare opportunity with this pristine 20.04-acre parcel of land nestled in desirable Upper Township, NJ. Just a short 15-minute drive to the beaches of Sea Isle City and Ocean City, this property offers the perfect balance of tranquility and convenience. Accessible via a private drive into a flag lot, this unique parcel boasts the potential for subdivision, allowing for up to 5 lots, each spanning approximately 3.75 acres. Whether you\'re dreaming of crafting your private sanctuary or seeking an investment opportunity, this property presents endless possibilities. Situated in a serene wooded area near Amanda\'s Field, this prime parcel is adjacent to Sunset Acres and enjoys close proximity to Upper Township community fields. A recent survey, including wetlands assessment, is available, providing valuable insight for your development plans. Don\'t miss out on the chance to seize this rare gem and bring your vision to life in Upper Township\'s coveted landscape.