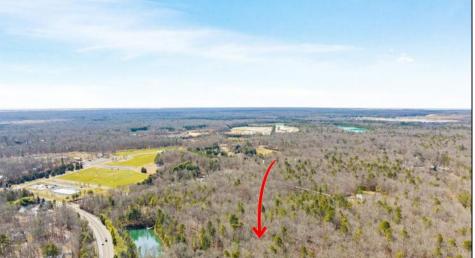

## COMMENTS

Unlock a rare opportunity with this pristine 20.04-acre parcel of land nestled in desirable Upper Township, NJ. Just a short 15-minute drive to the beaches of Sea Isle City and Ocean City, this property offers the perfect balance of tranquility and convenience. Accessible via a private drive into a flag lot, this unique parcel boasts the potential for subdivision, allowing for up to 5 lots, each spanning approximately 3.75 acres. Whether you\'re dreaming of crafting your private sanctuary or seeking an investment opportunity, this property presents endless possibilities. Situated in a serene wooded area near Amanda\'s Field, this prime parcel is adjacent to Sunset Acres and enjoys close proximity to Upper Township community fields. A recent survey, including wetlands assessment, is available, providing valuable insight for your development plans. Don\'t miss out on the chance to seize this rare gem and bring your vision to life in Upper Township\'s coveted landscape.