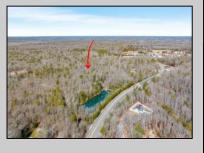

## COMMENTS

Unlock a rare opportunity with this pristine 20.04-acre parcel of land nestled in desirable Upper Township, NJ. Just a short 15-minute drive to the beaches of Sea Isle City and Ocean City, this property offers the perfect balance of tranquility and convenience. Accessible via a private drive into a flag lot, this unique parcel boasts the potential for subdivision, allowing for up to 5 lots, each spanning approximately 3.75 acres. Whether you\'re dreaming of crafting your private sanctuary or seeking an investment opportunity, this property presents endless possibilities. Situated in a serene wooded area near Amanda\'s Field, this prime parcel is adjacent to Sunset Acres and enjoys close proximity to Upper Township community fields. A recent survey, including wetlands assessment, is available, providing valuable insight for your development plans. Don\'t miss out on the chance to seize this rare gem and bring your vision to life in Upper Township\'s coveted landscape.