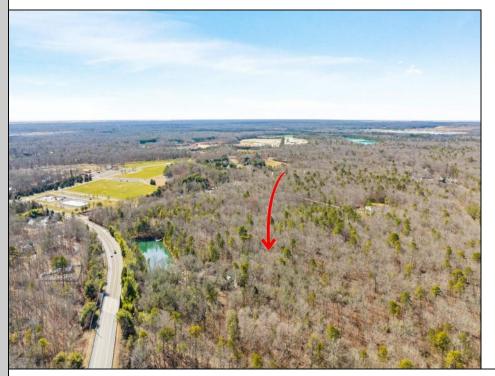

## **COMMENTS**

Unlock a rare opportunity with this pristine 20.04-acre parcel of land nestled in desirable Upper Township, NJ. Just a short 15-minute drive to the beaches of Sea Isle City and Ocean City, this property offers the perfect balance of tranquility and convenience. Accessible via a private drive into a flag lot, this unique parcel boasts the potential for subdivision, allowing for up to 5 lots, each spanning approximately 3.75 acres. Whether you\re dreaming of crafting your private sanctuary or seeking an investment opportunity, this property presents endless possibilities. Situated in a serene wooded area near Amanda\'s Field, this prime parcel is adjacent to Sunset Acres and enjoys close proximity to Upper Township community fields. A recent survey, including wetlands assessment, is available, providing valuable insight for your development plans. Don\'t miss out on the chance to seize this rare gem and bring your vision to life in Upper Township\'s coveted landscape.