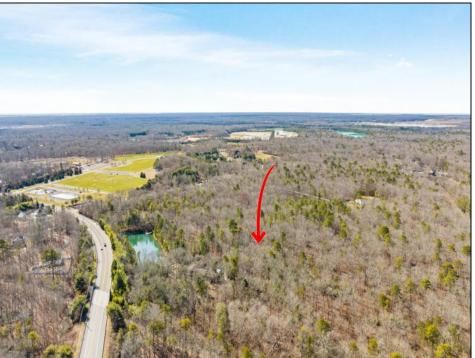

## **COMMENTS**

Unlock a rare opportunity with this pristine 20.04-acre parcel of land nestled in desirable Upper Township, NJ. Just a short 15-minute drive to the beaches of Sea Isle City and Ocean City, this property offers the perfect balance of tranquility and convenience. Accessible via a private drive into a flag lot, this unique parcel boasts the potential for subdivision, allowing for up to 5 lots, each spanning approximately 3.75 acres. Whether you\'re dreaming of crafting your private sanctuary or seeking an investment opportunity, this property presents endless possibilities. Situated in a serene wooded area near Amanda\'s Field, this prime parcel is adjacent to Sunset Acres and enjoys close proximity to Upper Township community fields. A recent survey, including wetlands assessment, is available, providing valuable insight for your development plans. Don\'t miss out on the chance to seize this rare gem and bring your vision to life in Upper Township\'s coveted landscape.