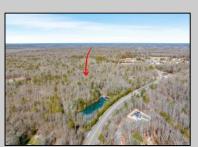

## **COMMENTS**

Unlock a rare opportunity with this pristine 20.04-acre parcel of land nestled in desirable Upper Township, NJ. Just a short 15-minute drive to the beaches of Sea Isle City and Ocean City, this property offers the perfect balance of tranquility and convenience. Accessible via a private drive into a flag lot, this unique parcel boasts the potential for subdivision, allowing for up to 5 lots, each spanning approximately 3.75 acres. Whether you\'re dreaming of crafting your private sanctuary or seeking an investment opportunity, this property presents endless possibilities. Situated in a serene wooded area near Amanda\'s Field, this prime parcel is adjacent to Sunset Acres and enjoys close proximity to Upper Township community fields. A recent survey, including wetlands assessment, is available, providing valuable insight for your development plans. Don\'t miss out on the chance to seize this rare gem and bring your vision to life in Upper Township\'s coveted landscape.