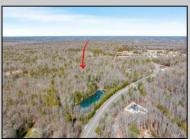

## **COMMENTS**

Unlock a rare opportunity with this pristine 20.04-acre parcel of land nestled in desirable Upper Township, NJ. Just a short 15-minute drive to the beaches of Sea Isle City and Ocean City, this property offers the perfect balance of tranquility and convenience. Accessible via a private drive into a flag lot, this unique parcel boasts the potential for subdivision, allowing for up to 5 lots, each spanning approximately 3.75 acres. Whether you\re dreaming of crafting your private sanctuary or seeking an investment opportunity, this property presents endless possibilities. Situated in a serene wooded area near Amanda\'s Field, this prime parcel is adjacent to Sunset Acres and enjoys close proximity to Upper Township community fields. A recent survey, including wetlands assessment, is available, providing valuable insight for your development plans. Don\'t miss out on the chance to seize this rare gem and bring your vision to life in Upper Township\'s coveted landscape.