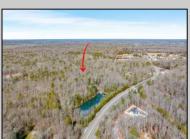

## **COMMENTS**

Unlock a rare opportunity with this pristine 20.04-acre parcel of land nestled in desirable Upper Township, NJ. Just a short 15-minute drive to the beaches of Sea Isle City and Ocean City, this property offers the perfect balance of tranquility and convenience. Accessible via a private drive into a flag lot, this unique parcel boasts the potential for subdivision, allowing for up to 5 lots, each spanning approximately 3.75 acres. Whether you\'re dreaming of crafting your private sanctuary or seeking an investment opportunity, this property presents endless possibilities. Situated in a serene wooded area near Amanda\'s Field, this prime parcel is adjacent to Sunset Acres and enjoys close proximity to Upper Township community fields. A recent survey, including wetlands assessment, is available, providing valuable insight for your development plans. Don\'t miss out on the chance to seize this rare gem and bring your vision to life in Upper Township\'s coveted landscape.