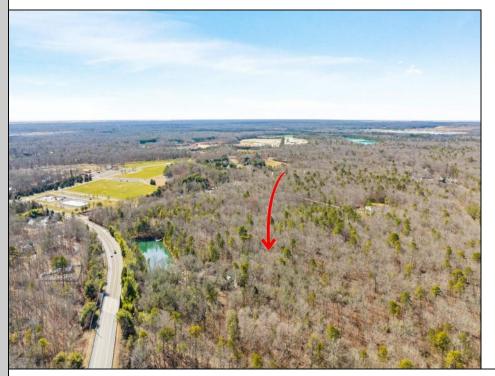

## **COMMENTS**

Unlock a rare opportunity with this pristine 20.04-acre parcel of land nestled in desirable Upper Township, NJ. Just a short 15-minute drive to the beaches of Sea Isle City and Ocean City, this property offers the perfect balance of tranquility and convenience. Accessible via a private drive into a flag lot, this unique parcel boasts the potential for subdivision, allowing for up to 5 lots, each spanning approximately 3.75 acres. Whether you\'re dreaming of crafting your private sanctuary or seeking an investment opportunity, this property presents endless possibilities. Situated in a serene wooded area near Amanda\'s Field, this prime parcel is adjacent to Sunset Acres and enjoys close proximity to Upper Township community fields. A recent survey, including wetlands assessment, is available, providing valuable insight for your development plans. Don\'t miss out on the chance to seize this rare gem and bring your vision to life in Upper Township\'s coveted landscape.