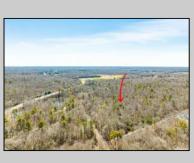

## **COMMENTS**

Unlock a rare opportunity with this pristine 20.04-acre parcel of land nestled in desirable Upper Township, NJ. Just a short 15-minute drive to the beaches of Sea Isle City and Ocean City, this property offers the perfect balance of tranquility and convenience. Accessible via a private drive into a flag lot, this unique parcel boasts the potential for subdivision, allowing for up to 5 lots, each spanning approximately 3.75 acres. Whether you\re dreaming of crafting your private sanctuary or seeking an investment opportunity, this property presents endless possibilities. Situated in a serene wooded area near Amanda\'s Field, this prime parcel is adjacent to Sunset Acres and enjoys close proximity to Upper Township community fields. A recent survey, including wetlands assessment, is available, providing valuable insight for your development plans. Don\'t miss out on the chance to seize this rare gem and bring your vision to life in Upper Township\'s coveted landscape.