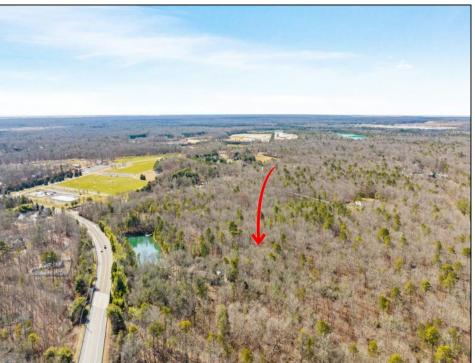

## **COMMENTS**

Unlock a rare opportunity with this pristine 20.04-acre parcel of land nestled in desirable Upper Township, NJ. Just a short 15-minute drive to the beaches of Sea Isle City and Ocean City, this property offers the perfect balance of tranquility and convenience. Accessible via a private drive into a flag lot, this unique parcel boasts the potential for subdivision, allowing for up to 5 lots, each spanning approximately 3.75 acres. Whether you\re dreaming of crafting your private sanctuary or seeking an investment opportunity, this property presents endless possibilities. Situated in a serene wooded area near Amanda\'s Field, this prime parcel is adjacent to Sunset Acres and enjoys close proximity to Upper Township community fields. A recent survey, including wetlands assessment, is available, providing valuable insight for your development plans. Don\'t miss out on the chance to seize this rare gem and bring your vision to life in Upper Township\'s coveted landscape.