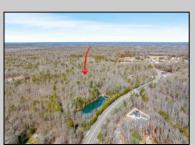

## **COMMENTS**

Unlock a rare opportunity with this pristine 20.04-acre parcel of land nestled in desirable Upper Township, NJ. Just a short 15-minute drive to the beaches of Sea Isle City and Ocean City, this property offers the perfect balance of tranquility and convenience. Accessible via a private drive into a flag lot, this unique parcel boasts the potential for subdivision, allowing for up to 5 lots, each spanning approximately 3.75 acres. Whether you\re dreaming of crafting your private sanctuary or seeking an investment opportunity, this property presents endless possibilities. Situated in a serene wooded area near Amanda\'s Field, this prime parcel is adjacent to Sunset Acres and enjoys close proximity to Upper Township community fields. A recent survey, including wetlands assessment, is available, providing valuable insight for your development plans. Don\'t miss out on the chance to seize this rare gem and bring your vision to life in Upper Township\'s coveted landscape.