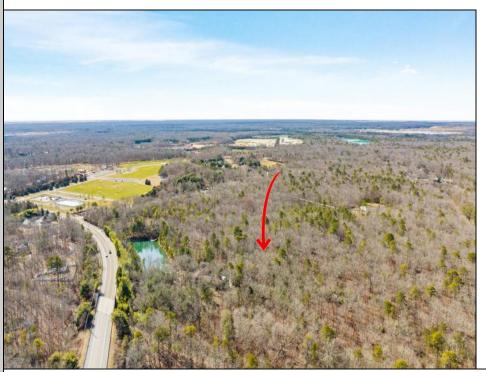

## **COMMENTS**

Unlock a rare opportunity with this pristine 20.04-acre parcel of land nestled in desirable Upper Township, NJ. Just a short 15-minute drive to the beaches of Sea Isle City and Ocean City, this property offers the perfect balance of tranquility and convenience. Accessible via a private drive into a flag lot, this unique parcel boasts the potential for subdivision, allowing for up to 5 lots, each spanning approximately 3.75 acres. Whether you\re dreaming of crafting your private sanctuary or seeking an investment opportunity, this property presents endless possibilities. Situated in a serene wooded area near Amanda\'s Field, this prime parcel is adjacent to Sunset Acres and enjoys close proximity to Upper Township community fields. A recent survey, including wetlands assessment, is available, providing valuable insight for your development plans. Don\'t miss out on the chance to seize this rare gem and bring your vision to life in Upper Township\'s coveted landscape.