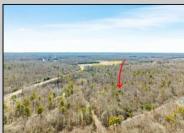

## COMMENTS

Unlock a rare opportunity with this pristine 20.04-acre parcel of land nestled in desirable Upper Township, NJ. Just a short 15-minute drive to the beaches of Sea Isle City and Ocean City, this property offers the perfect balance of tranquility and convenience. Accessible via a private drive into a flag lot, this unique parcel boasts the potential for subdivision, allowing for up to 5 lots, each spanning approximately 3.75 acres. Whether you\'re dreaming of crafting your private sanctuary or seeking an investment opportunity, this property presents endless possibilities. Situated in a serene wooded area near Amanda\'s Field, this prime parcel is adjacent to Sunset Acres and enjoys close proximity to Upper Township community fields. A recent survey, including wetlands assessment, is available, providing valuable insight for your development plans. Don\'t miss out on the chance to seize this rare gem and bring your vision to life in Upper Township\'s coveted landscape.