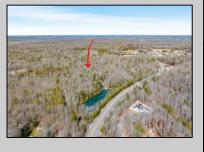

## COMMENTS

Unlock a rare opportunity with this pristine 20.04-acre parcel of land nestled in desirable Upper Township, NJ. Just a short 15-minute drive to the beaches of Sea Isle City and Ocean City, this property offers the perfect balance of tranquility and convenience. Accessible via a private drive into a flag lot, this unique parcel boasts the potential for subdivision, allowing for up to 5 lots, each spanning approximately 3.75 acres. Whether you\'re dreaming of crafting your private sanctuary or seeking an investment opportunity, this property presents endless possibilities. Situated in a serene wooded area near Amanda\'s Field, this prime parcel is adjacent to Sunset Acres and enjoys close proximity to Upper Township community fields. A recent survey, including wetlands assessment, is available, providing valuable insight for your development plans. Don\'t miss out on the chance to seize this rare gem and bring your vision to life in Upper Township\'s coveted landscape.