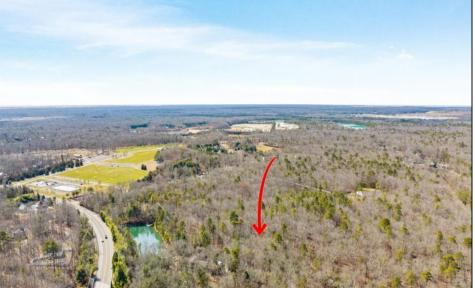

## COMMENTS

Unlock a rare opportunity with this pristine 20.04-acre parcel of land nestled in desirable Upper Township, NJ. Just a short 15-minute drive to the beaches of Sea Isle City and Ocean City, this property offers the perfect balance of tranquility and convenience. Accessible via a private drive into a flag lot, this unique parcel boasts the potential for subdivision, allowing for up to 5 lots, each spanning approximately 3.75 acres. Whether you\'re dreaming of crafting your private sanctuary or seeking an investment opportunity, this property presents endless possibilities. Situated in a serene wooded area near Amanda\'s Field, this prime parcel is adjacent to Sunset Acres and enjoys close proximity to Upper Township community fields. A recent survey, including wetlands assessment, is available, providing valuable insight for your development plans. Don\'t miss out on the chance to seize this rare gem and bring your vision to life in Upper Township\'s coveted landscape.