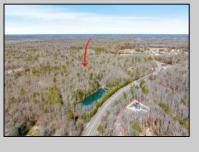

Berger Realty, Inc. 55th & Haven Avenue Ocean City, NJ 08226 609-399-0040 ☑ info@bergerrealty.com

Asking \$599,900.00

Unlock a rare opportunity with this pristine 20.04-acre parcel of land nestled in desirable Upper Township, NJ. Just a short 15-minute drive to the beaches of Sea Isle City and Ocean City, this property offers the perfect balance of tranquility and convenience. Accessible via a private drive into a flag lot, this unique parcel boasts the potential for subdivision, allowing for up to 5 lots, each spanning approximately 3.75 acres. Whether you\'re dreaming of crafting your private sanctuary or seeking an investment opportunity, this property presents endless possibilities. Situated in a serene wooded area near Amanda\'s Field, this prime parcel is adjacent to Sunset Acres and enjoys close proximity to Upper Township community fields. A recent survey, including wetlands assessment, is available, providing valuable insight for your development plans. Don\'t miss out on the chance to seize this rare gem and bring your vision to life in Upper Township\'s coveted landscape.