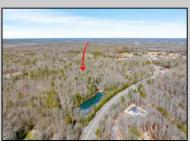

## **COMMENTS**

Unlock a rare opportunity with this pristine 20.04-acre parcel of land nestled in desirable Upper Township, NJ. Just a short 15-minute drive to the beaches of Sea Isle City and Ocean City, this property offers the perfect balance of tranquility and convenience. Accessible via a private drive into a flag lot, this unique parcel boasts the potential for subdivision, allowing for up to 5 lots, each spanning approximately 3.75 acres. Whether you\'re dreaming of crafting your private sanctuary or seeking an investment opportunity, this property presents endless possibilities. Situated in a serene wooded area near Amanda\'s Field, this prime parcel is adjacent to Sunset Acres and enjoys close proximity to Upper Township community fields. A recent survey, including wetlands assessment, is available, providing valuable insight for your development plans. Don\'t miss out on the chance to seize this rare gem and bring your vision to life in Upper Township\'s coveted landscape.