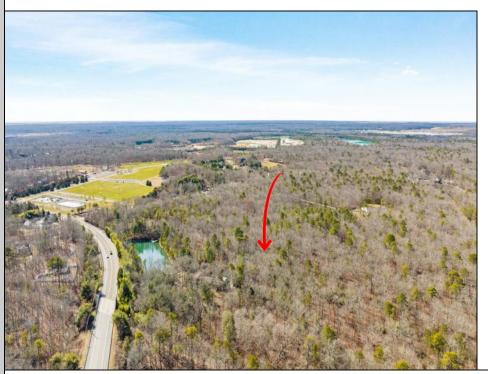

## **COMMENTS**

Unlock a rare opportunity with this pristine 20.04-acre parcel of land nestled in desirable Upper Township, NJ. Just a short 15-minute drive to the beaches of Sea Isle City and Ocean City, this property offers the perfect balance of tranquility and convenience. Accessible via a private drive into a flag lot, this unique parcel boasts the potential for subdivision, allowing for up to 5 lots, each spanning approximately 3.75 acres. Whether you\'re dreaming of crafting your private sanctuary or seeking an investment opportunity, this property presents endless possibilities. Situated in a serene wooded area near Amanda\'s Field, this prime parcel is adjacent to Sunset Acres and enjoys close proximity to Upper Township community fields. A recent survey, including wetlands assessment, is available, providing valuable insight for your development plans. Don\'t miss out on the chance to seize this rare gem and bring your vision to life in Upper Township\'s coveted landscape.