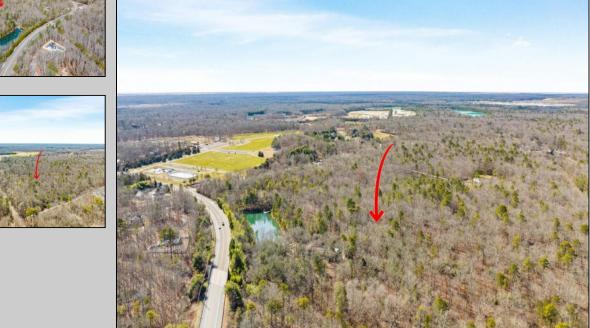

## **COMMENTS**

Unlock a rare opportunity with this pristine 20.04-acre parcel of land nestled in desirable Upper Township, NJ. Just a short 15-minute drive to the beaches of Sea Isle City and Ocean City, this property offers the perfect balance of tranquility and convenience. Accessible via a private drive into a flag lot, this unique parcel boasts the potential for subdivision, allowing for up to 5 lots, each spanning approximately 3.75 acres. Whether you\re dreaming of crafting your private sanctuary or seeking an investment opportunity, this property presents endless possibilities. Situated in a serene wooded area near Amanda\'s Field, this prime parcel is adjacent to Sunset Acres and enjoys close proximity to Upper Township community fields. A recent survey, including wetlands assessment, is available, providing valuable insight for your development plans. Don\'t miss out on the chance to seize this rare gem and bring your vision to life in Upper Township\'s coveted landscape.