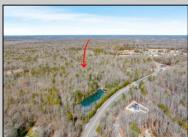

## **COMMENTS**

Unlock a rare opportunity with this pristine 20.04-acre parcel of land nestled in desirable Upper Township, NJ. Just a short 15-minute drive to the beaches of Sea Isle City and Ocean City, this property offers the perfect balance of tranquility and convenience. Accessible via a private drive into a flag lot, this unique parcel boasts the potential for subdivision, allowing for up to 5 lots, each spanning approximately 3.75 acres. Whether you\re dreaming of crafting your private sanctuary or seeking an investment opportunity, this property presents endless possibilities. Situated in a serene wooded area near Amanda\'s Field, this prime parcel is adjacent to Sunset Acres and enjoys close proximity to Upper Township community fields. A recent survey, including wetlands assessment, is available, providing valuable insight for your development plans. Don\'t miss out on the chance to seize this rare gem and bring your vision to life in Upper Township\'s coveted landscape.