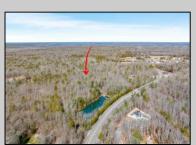

## **COMMENTS**

Unlock a rare opportunity with this pristine 20.04-acre parcel of land nestled in desirable Upper Township, NJ. Just a short 15-minute drive to the beaches of Sea Isle City and Ocean City, this property offers the perfect balance of tranquility and convenience. Accessible via a private drive into a flag lot, this unique parcel boasts the potential for subdivision, allowing for up to 5 lots, each spanning approximately 3.75 acres. Whether you\'re dreaming of crafting your private sanctuary or seeking an investment opportunity, this property presents endless possibilities. Situated in a serene wooded area near Amanda\'s Field, this prime parcel is adjacent to Sunset Acres and enjoys close proximity to Upper Township community fields. A recent survey, including wetlands assessment, is available, providing valuable insight for your development plans. Don\'t miss out on the chance to seize this rare gem and bring your vision to life in Upper Township\'s coveted landscape.