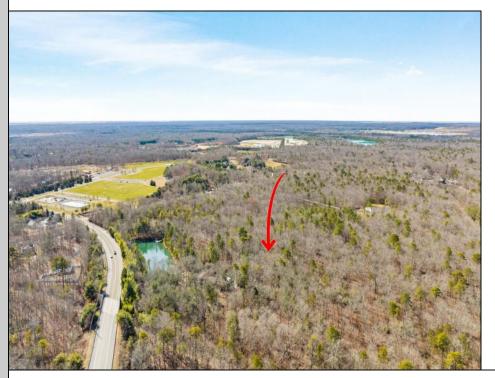

## **COMMENTS**

Unlock a rare opportunity with this pristine 20.04-acre parcel of land nestled in desirable Upper Township, NJ. Just a short 15-minute drive to the beaches of Sea Isle City and Ocean City, this property offers the perfect balance of tranquility and convenience. Accessible via a private drive into a flag lot, this unique parcel boasts the potential for subdivision, allowing for up to 5 lots, each spanning approximately 3.75 acres. Whether you\re dreaming of crafting your private sanctuary or seeking an investment opportunity, this property presents endless possibilities. Situated in a serene wooded area near Amanda\'s Field, this prime parcel is adjacent to Sunset Acres and enjoys close proximity to Upper Township community fields. A recent survey, including wetlands assessment, is available, providing valuable insight for your development plans. Don\'t miss out on the chance to seize this rare gem and bring your vision to life in Upper Township\'s coveted landscape.