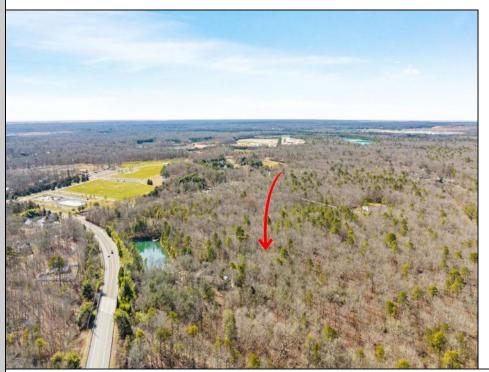

## **COMMENTS**

Unlock a rare opportunity with this pristine 20.04-acre parcel of land nestled in desirable Upper Township, NJ. Just a short 15-minute drive to the beaches of Sea Isle City and Ocean City, this property offers the perfect balance of tranquility and convenience. Accessible via a private drive into a flag lot, this unique parcel boasts the potential for subdivision, allowing for up to 5 lots, each spanning approximately 3.75 acres. Whether you\'re dreaming of crafting your private sanctuary or seeking an investment opportunity, this property presents endless possibilities. Situated in a serene wooded area near Amanda\'s Field, this prime parcel is adjacent to Sunset Acres and enjoys close proximity to Upper Township community fields. A recent survey, including wetlands assessment, is available, providing valuable insight for your development plans. Don\'t miss out on the chance to seize this rare gem and bring your vision to life in Upper Township\'s coveted landscape.