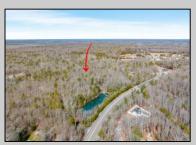

## **COMMENTS**

Unlock a rare opportunity with this pristine 20.04-acre parcel of land nestled in desirable Upper Township, NJ. Just a short 15-minute drive to the beaches of Sea Isle City and Ocean City, this property offers the perfect balance of tranquility and convenience. Accessible via a private drive into a flag lot, this unique parcel boasts the potential for subdivision, allowing for up to 5 lots, each spanning approximately 3.75 acres. Whether you\'re dreaming of crafting your private sanctuary or seeking an investment opportunity, this property presents endless possibilities. Situated in a serene wooded area near Amanda\'s Field, this prime parcel is adjacent to Sunset Acres and enjoys close proximity to Upper Township community fields. A recent survey, including wetlands assessment, is available, providing valuable insight for your development plans. Don\'t miss out on the chance to seize this rare gem and bring your vision to life in Upper Township\'s coveted landscape.