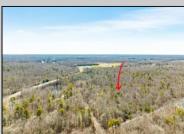

## COMMENTS

Unlock a rare opportunity with this pristine 20.04-acre parcel of land nestled in desirable Upper Township, NJ. Just a short 15-minute drive to the beaches of Sea Isle City and Ocean City, this property offers the perfect balance of tranquility and convenience. Accessible via a private drive into a flag lot, this unique parcel boasts the potential for subdivision, allowing for up to 5 lots, each spanning approximately 3.75 acres. Whether you/re dreaming of crafting your private sanctuary or seeking an investment opportunity, this property presents endless possibilities. Situated in a serene wooded area near Amanda\'s Field, this prime parcel is adjacent to Sunset Acres and enjoys close proximity to Upper Township community fields. A recent survey, including wetlands assessment, is available, providing valuable insight for your development plans. Don\'t miss out on the chance to seize this rare gem and bring your vision to life in Upper Township\'s coveted landscape.