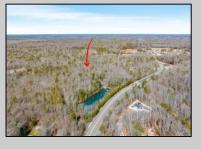

## COMMENTS

Unlock a rare opportunity with this pristine 20.04-acre parcel of land nestled in desirable Upper Township, NJ. Just a short 15-minute drive to the beaches of Sea Isle City and Ocean City, this property offers the perfect balance of tranquility and convenience. Accessible via a private drive into a flag lot, this unique parcel boasts the potential for subdivision, allowing for up to 5 lots, each spanning approximately 3.75 acres. Whether you/re dreaming of crafting your private sanctuary or seeking an investment opportunity, this property presents endless possibilities. Situated in a serene wooded area near Amanda\'s Field, this prime parcel is adjacent to Sunset Acres and enjoys close proximity to Upper Township community fields. A recent survey, including wetlands assessment, is available, providing valuable insight for your development plans. Don\'t miss out on the chance to seize this rare gem and bring your vision to life in Upper Township\'s coveted landscape.