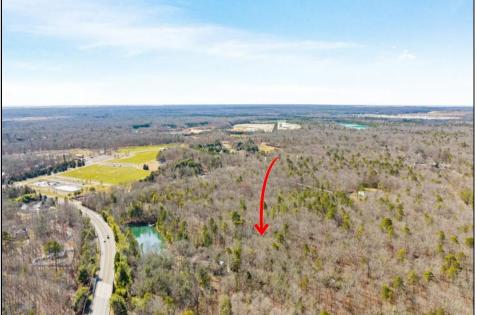

## COMMENTS

Unlock a rare opportunity with this pristine 20.04-acre parcel of land nestled in desirable Upper Township, NJ. Just a short 15-minute drive to the beaches of Sea Isle City and Ocean City, this property offers the perfect balance of tranquility and convenience. Accessible via a private drive into a flag lot, this unique parcel boasts the potential for subdivision, allowing for up to 5 lots, each spanning approximately 3.75 acres. Whether you/re dreaming of crafting your private sanctuary or seeking an investment opportunity, this property presents endless possibilities. Situated in a serene wooded area near Amanda\'s Field, this prime parcel is adjacent to Sunset Acres and enjoys close proximity to Upper Township community fields. A recent survey, including wetlands assessment, is available, providing valuable insight for your development plans. Don\'t miss out on the chance to seize this rare gem and bring your vision to life in Upper Township\'s coveted landscape.