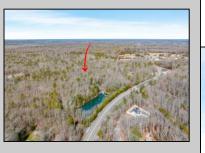

## COMMENTS

Unlock a rare opportunity with this pristine 20.04-acre parcel of land nestled in desirable Upper Township, NJ. Just a short 15-minute drive to the beaches of Sea Isle City and Ocean City, this property offers the perfect balance of tranquility and convenience. Accessible via a private drive into a flag lot, this unique parcel boasts the potential for subdivision, allowing for up to 5 lots, each spanning approximately 3.75 acres. Whether you\'re dreaming of crafting your private sanctuary or seeking an investment opportunity, this property presents endless possibilities. Situated in a serene wooded area near Amanda\'s Field, this prime parcel is adjacent to Sunset Acres and enjoys close proximity to Upper Township community fields. A recent survey, including wetlands assessment, is available, providing valuable insight for your development plans. Don\'t miss out on the chance to seize this rare gem and bring your vision to life in Upper Township\'s coveted landscape.