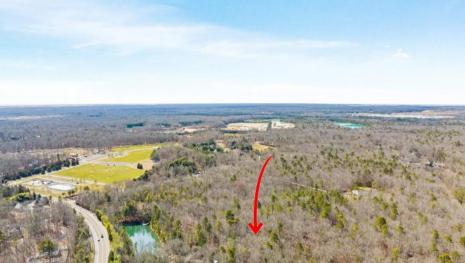

## COMMENTS

Unlock a rare opportunity with this pristine 20.04-acre parcel of land nestled in desirable Upper Township, NJ. Just a short 15-minute drive to the beaches of Sea Isle City and Ocean City, this property offers the perfect balance of tranquility and convenience. Accessible via a private drive into a flag lot, this unique parcel boasts the potential for subdivision, allowing for up to 5 lots, each spanning approximately 3.75 acres. Whether you\'re dreaming of crafting your private sanctuary or seeking an investment opportunity, this property presents endless possibilities. Situated in a serene wooded area near Amanda\'s Field, this prime parcel is adjacent to Sunset Acres and enjoys close proximity to Upper Township community fields. A recent survey, including wetlands assessment, is available, providing valuable insight for your development plans. Don\'t miss out on the chance to seize this rare gem and bring your vision to life in Upper Township\'s coveted landscape.