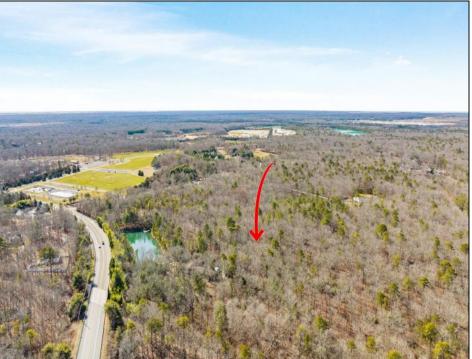

## **COMMENTS**

Unlock a rare opportunity with this pristine 20.04-acre parcel of land nestled in desirable Upper Township, NJ. Just a short 15-minute drive to the beaches of Sea Isle City and Ocean City, this property offers the perfect balance of tranquility and convenience. Accessible via a private drive into a flag lot, this unique parcel boasts the potential for subdivision, allowing for up to 5 lots, each spanning approximately 3.75 acres. Whether you\re dreaming of crafting your private sanctuary or seeking an investment opportunity, this property presents endless possibilities. Situated in a serene wooded area near Amanda\'s Field, this prime parcel is adjacent to Sunset Acres and enjoys close proximity to Upper Township community fields. A recent survey, including wetlands assessment, is available, providing valuable insight for your development plans. Don't miss out on the chance to seize this rare gem and bring your vision to life in Upper Township\'s coveted landscape.