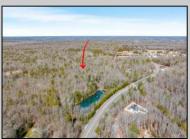

## **COMMENTS**

Unlock a rare opportunity with this pristine 20.04-acre parcel of land nestled in desirable Upper Township, NJ. Just a short 15-minute drive to the beaches of Sea Isle City and Ocean City, this property offers the perfect balance of tranquility and convenience. Accessible via a private drive into a flag lot, this unique parcel boasts the potential for subdivision, allowing for up to 5 lots, each spanning approximately 3.75 acres. Whether you\re dreaming of crafting your private sanctuary or seeking an investment opportunity, this property presents endless possibilities. Situated in a serene wooded area near Amanda\'s Field, this prime parcel is adjacent to Sunset Acres and enjoys close proximity to Upper Township community fields. A recent survey, including wetlands assessment, is available, providing valuable insight for your development plans. Don't miss out on the chance to seize this rare gem and bring your vision to life in Upper Township\'s coveted landscape.