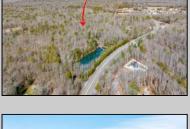

## **COMMENTS**

Unlock a rare opportunity with this pristine 20.04-acre parcel of land nestled in desirable Upper Township, NJ. Just a short 15-minute drive to the beaches of Sea Isle City and Ocean City, this property offers the perfect balance of tranquility and convenience. Accessible via a private drive into a flag lot, this unique parcel boasts the potential for subdivision, allowing for up to 5 lots, each spanning approximately 3.75 acres. Whether you\re dreaming of crafting your private sanctuary or seeking an investment opportunity, this property presents endless possibilities. Situated in a serene wooded area near Amanda\'s Field, this prime parcel is adjacent to Sunset Acres and enjoys close proximity to Upper Township community fields. A recent survey, including wetlands assessment, is available, providing valuable insight for your development plans. Don't miss out on the chance to seize this rare gem and bring your vision to life in Upper Township\'s coveted landscape.