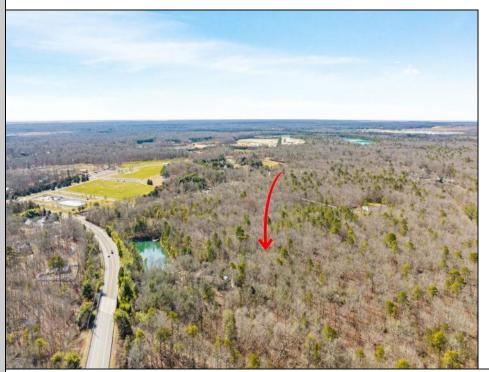

## **COMMENTS**

Unlock a rare opportunity with this pristine 20.04-acre parcel of land nestled in desirable Upper Township, NJ. Just a short 15-minute drive to the beaches of Sea Isle City and Ocean City, this property offers the perfect balance of tranquility and convenience. Accessible via a private drive into a flag lot, this unique parcel boasts the potential for subdivision, allowing for up to 5 lots, each spanning approximately 3.75 acres. Whether you\re dreaming of crafting your private sanctuary or seeking an investment opportunity, this property presents endless possibilities. Situated in a serene wooded area near Amanda\'s Field, this prime parcel is adjacent to Sunset Acres and enjoys close proximity to Upper Township community fields. A recent survey, including wetlands assessment, is available, providing valuable insight for your development plans. Don\'t miss out on the chance to seize this rare gem and bring your vision to life in Upper Township\'s coveted landscape.