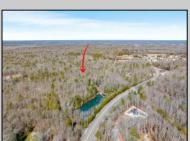

## **COMMENTS**

Unlock a rare opportunity with this pristine 20.04-acre parcel of land nestled in desirable Upper Township, NJ. Just a short 15-minute drive to the beaches of Sea Isle City and Ocean City, this property offers the perfect balance of tranquility and convenience. Accessible via a private drive into a flag lot, this unique parcel boasts the potential for subdivision, allowing for up to 5 lots, each spanning approximately 3.75 acres. Whether you\re dreaming of crafting your private sanctuary or seeking an investment opportunity, this property presents endless possibilities. Situated in a serene wooded area near Amanda\'s Field, this prime parcel is adjacent to Sunset Acres and enjoys close proximity to Upper Township community fields. A recent survey, including wetlands assessment, is available, providing valuable insight for your development plans. Don\'t miss out on the chance to seize this rare gem and bring your vision to life in Upper Township\'s coveted landscape.