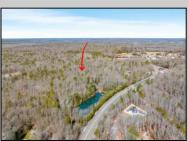

## **COMMENTS**

Unlock a rare opportunity with this pristine 20.04-acre parcel of land nestled in desirable Upper Township, NJ. Just a short 15-minute drive to the beaches of Sea Isle City and Ocean City, this property offers the perfect balance of tranquility and convenience. Accessible via a private drive into a flag lot, this unique parcel boasts the potential for subdivision, allowing for up to 5 lots, each spanning approximately 3.75 acres. Whether you\re dreaming of crafting your private sanctuary or seeking an investment opportunity, this property presents endless possibilities. Situated in a serene wooded area near Amanda\'s Field, this prime parcel is adjacent to Sunset Acres and enjoys close proximity to Upper Township community fields. A recent survey, including wetlands assessment, is available, providing valuable insight for your development plans. Don't miss out on the chance to seize this rare gem and bring your vision to life in Upper Township\'s coveted landscape.