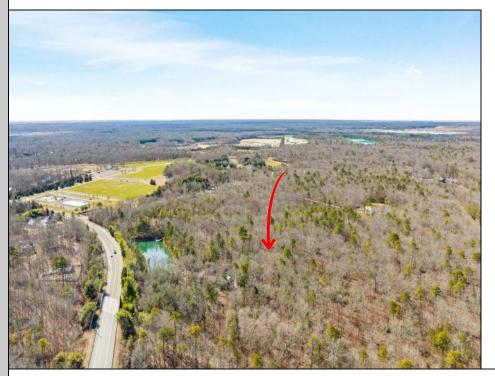

## **COMMENTS**

Unlock a rare opportunity with this pristine 20.04-acre parcel of land nestled in desirable Upper Township, NJ. Just a short 15-minute drive to the beaches of Sea Isle City and Ocean City, this property offers the perfect balance of tranquility and convenience. Accessible via a private drive into a flag lot, this unique parcel boasts the potential for subdivision, allowing for up to 5 lots, each spanning approximately 3.75 acres. Whether you\re dreaming of crafting your private sanctuary or seeking an investment opportunity, this property presents endless possibilities. Situated in a serene wooded area near Amanda\'s Field, this prime parcel is adjacent to Sunset Acres and enjoys close proximity to Upper Township community fields. A recent survey, including wetlands assessment, is available, providing valuable insight for your development plans. Don't miss out on the chance to seize this rare gem and bring your vision to life in Upper Township\'s coveted landscape.