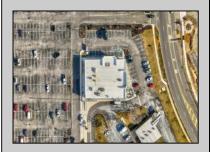

## **COMMENTS**

ASKING PRICE REDUCED. MOTIVATED SELLER. Incentive to close before summer. For sale is a Commercial, "Business-Only" opportunity with a 2-year term sublease, and an option to renew the sublease for one additional period of 5 years. Bring your concept and be open for the 2024 summer season! Situated in the bustling location of Cape May Courthouse, this turn-key business offers a simple and efficient design amenable to a variety of restaurant concepts interested in operating in a year-round capacity. It is conveniently positioned near Cape Regional Medical Center, Acme shopping plaza, and Starbucks, and has all the essentials — ready-to-go refrigeration, a fully equipped hot line, furniture, fixtures, cleaning supplies, and the like. Originally set up as a fast-casual, food-to-go restaurant with approximately 2201 sq ft of space, this bright and spacious restaurant boasts an open floorplan, counter-service seating, floor-to-ceiling plants, seating for 69 guests indoors, and a bonus outdoor space for 53 more. Call to schedule your private appointment.