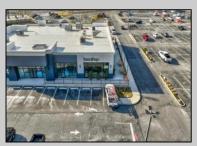

## **COMMENTS**

ASKING PRICE REDUCED. MOTIVATED SELLER. Incentive to close before summer. For sale is a Commercial, "Business-Only" opportunity with a 2-year term sublease, and an option to renew the sublease for one additional period of 5 years. Bring your concept and be open for the 2024 summer season! Situated in the bustling location of Cape May Courthouse, this turn-key business offers a simple and efficient design amenable to a variety of restaurant concepts interested in operating in a year-round capacity. It is conveniently positioned near Cape Regional Medical Center, Acme shopping plaza, and Starbucks, and has all the essentials — ready-to-go refrigeration, a fully equipped hot line, furniture, fixtures, cleaning supplies, and the like. Originally set up as a fast-casual, food-to-go restaurant with approximately 2201 sq ft of space, this bright and spacious restaurant boasts an open floorplan, counter-service seating, floor-to-ceiling plants, seating for 69 guests indoors, and a bonus outdoor space for 53 more. Call to schedule your private appointment.