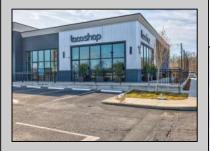

## **COMMENTS**

ASKING PRICE REDUCED. MOTIVATED SELLER. Incentive to close before summer. For sale is a Commercial, "Business-Only" opportunity with a 2-year term sublease, and an option to renew the sublease for one additional period of 5 years. Bring your concept and be open for the 2024 summer season! Situated in the bustling location of Cape May Courthouse, this turn-key business offers a simple and efficient design amenable to a variety of restaurant concepts interested in operating in a year-round capacity. It is conveniently positioned near Cape Regional Medical Center, Acme shopping plaza, and Starbucks, and has all the essentials — ready-to-go refrigeration, a fully equipped hot line, furniture, fixtures, cleaning supplies, and the like. Originally set up as a fast-casual, food-to-go restaurant with approximately 2201 sq ft of space, this bright and spacious restaurant boasts an open floorplan, counter-service seating, floor-to-ceiling plants, seating for 69 guests indoors, and a bonus outdoor space for 53 more. Call to schedule your private appointment.