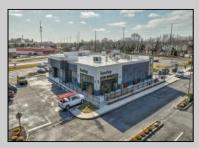

## **COMMENTS**

ASKING PRICE REDUCED. MOTIVATED SELLER. Incentive to close before summer. For sale is a Commercial, "Business-Only" opportunity with a 2-year term sublease, and an option to renew the sublease for one additional period of 5 years. Bring your concept and be open for the 2024 summer season! Situated in the bustling location of Cape May Courthouse, this turn-key business offers a simple and efficient design amenable to a variety of restaurant concepts interested in operating in a year-round capacity. It is conveniently positioned near Cape Regional Medical Center, Acme shopping plaza, and Starbucks, and has all the essentials — ready-to-go refrigeration, a fully equipped hot line, furniture, fixtures, cleaning supplies, and the like. Originally set up as a fast-casual, food-to-go restaurant with approximately 2201 sq ft of space, this bright and spacious restaurant boasts an open floorplan, counter-service seating, floor-to-ceiling plants, seating for 69 guests indoors, and a bonus outdoor space for 53 more. Call to schedule your private appointment.