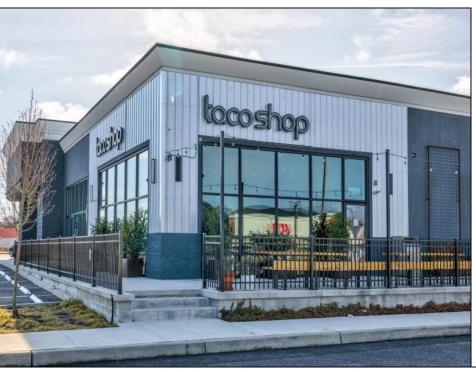

## **COMMENTS**

ASKING PRICE REDUCED. MOTIVATED SELLER. Incentive to close before summer. For sale is a Commercial, "Business-Only" opportunity with a 2-year term sublease, and an option to renew the sublease for one additional period of 5 years. Bring your concept and be open for the 2024 summer season! Situated in the bustling location of Cape May Courthouse, this turn-key business offers a simple and efficient design amenable to a variety of restaurant concepts interested in operating in a year-round capacity. It is conveniently positioned near Cape Regional Medical Center, Acme shopping plaza, and Starbucks, and has all the essentials — ready-to-go refrigeration, a fully equipped hot line, furniture, fixtures, cleaning supplies, and the like. Originally set up as a fast-casual, food-to-go restaurant with approximately 2201 sq ft of space, this bright and spacious restaurant boasts an open floorplan, counter-service seating, floor-to-ceiling plants, seating for 69 guests indoors, and a bonus outdoor space for 53 more. Call to schedule your private appointment.