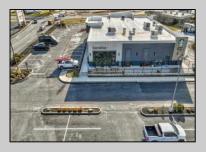

## **COMMENTS**

ASKING PRICE REDUCED. MOTIVATED SELLER. Incentive to close before summer. For sale is a Commercial, "Business-Only" opportunity with a 2-year term sublease, and an option to renew the sublease for one additional period of 5 years. Bring your concept and be open for the 2024 summer season! Situated in the bustling location of Cape May Courthouse, this turn-key business offers a simple and efficient design amenable to a variety of restaurant concepts interested in operating in a year-round capacity. It is conveniently positioned near Cape Regional Medical Center, Acme shopping plaza, and Starbucks, and has all the essentials — ready-to-go refrigeration, a fully equipped hot line, furniture, fixtures, cleaning supplies, and the like. Originally set up as a fast-casual, food-to-go restaurant with approximately 2201 sq ft of space, this bright and spacious restaurant boasts an open floorplan, counter-service seating, floor-to-ceiling plants, seating for 69 guests indoors, and a bonus outdoor space for 53 more. Call to schedule your private appointment.