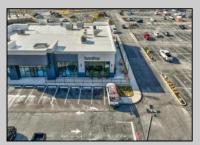

## **COMMENTS**

ASKING PRICE REDUCED. MOTIVATED SELLER. Incentive to close before summer. For sale is a Commercial, "Business-Only" opportunity with a 2-year term sublease, and an option to renew the sublease for one additional period of 5 years. Bring your concept and be open for the 2024 summer season! Situated in the bustling location of Cape May Courthouse, this turn-key business offers a simple and efficient design amenable to a variety of restaurant concepts interested in operating in a year-round capacity. It is conveniently positioned near Cape Regional Medical Center, Acme shopping plaza, and Starbucks, and has all the essentials — ready-to-go refrigeration, a fully equipped hot line, furniture, fixtures, cleaning supplies, and the like. Originally set up as a fast-casual, food-to-go restaurant with approximately 2201 sq ft of space, this bright and spacious restaurant boasts an open floorplan, counter-service seating, floor-to-ceiling plants, seating for 69 guests indoors, and a bonus outdoor space for 53 more. Call to schedule your private appointment.