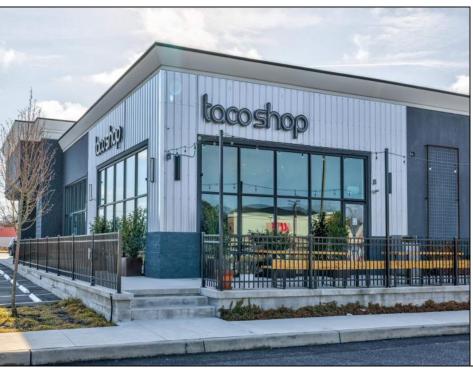

## 11 Court House South Dennis Cape May Court House, NJ 08210

Asking \$180,000.00

## **COMMENTS**

ASKING PRICE REDUCED. MOTIVATED SELLER. Incentive to close before summer. For sale is a Commercial, "Business-Only" opportunity with a 2-year term sublease, and an option to renew the sublease for one additional period of 5 years. Bring your concept and be open for the 2024 summer season! Situated in the bustling location of Cape May Courthouse, this turn-key business offers a simple and efficient design amenable to a variety of restaurant concepts interested in operating in a year-round capacity. It is conveniently positioned near Cape Regional Medical Center, Acme shopping plaza, and Starbucks, and has all the essentials — ready-to-go refrigeration, a fully equipped hot line, furniture, fixtures, cleaning supplies, and the like. Originally set up as a fast-casual, food-to-go restaurant with approximately 2201 sq ft of space, this bright and spacious restaurant boasts an open floorplan, counter-service seating, floor-to-ceiling plants, seating for 69 guests indoors, and a bonus outdoor space for 53 more. Call to schedule your private appointment.