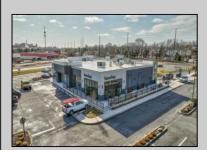

## **COMMENTS**

ASKING PRICE REDUCED. MOTIVATED SELLER. Incentive to close before summer. For sale is a Commercial, "Business-Only" opportunity with a 2-year term sublease, and an option to renew the sublease for one additional period of 5 years. Bring your concept and be open for the 2024 summer season! Situated in the bustling location of Cape May Courthouse, this turn-key business offers a simple and efficient design amenable to a variety of restaurant concepts interested in operating in a year-round capacity. It is conveniently positioned near Cape Regional Medical Center, Acme shopping plaza, and Starbucks, and has all the essentials — ready-to-go refrigeration, a fully equipped hot line, furniture, fixtures, cleaning supplies, and the like. Originally set up as a fast-casual, food-to-go restaurant with approximately 2201 sq ft of space, this bright and spacious restaurant boasts an open floorplan, counter-service seating, floor-to-ceiling plants, seating for 69 guests indoors, and a bonus outdoor space for 53 more. Call to schedule your private appointment.