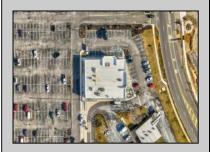

## 11 Court House South Dennis Cape May Court House, NJ 08210

Asking \$180,000.00

## **COMMENTS**

ASKING PRICE REDUCED. MOTIVATED SELLER. Incentive to close before summer. For sale is a Commercial, "Business-Only" opportunity with a 2-year term sublease, and an option to renew the sublease for one additional period of 5 years. Bring your concept and be open for the 2024 summer season! Situated in the bustling location of Cape May Courthouse, this turn-key business offers a simple and efficient design amenable to a variety of restaurant concepts interested in operating in a year-round capacity. It is conveniently positioned near Cape Regional Medical Center, Acme shopping plaza, and Starbucks, and has all the essentials — ready-to-go refrigeration, a fully equipped hot line, furniture, fixtures, cleaning supplies, and the like. Originally set up as a fast-casual, food-to-go restaurant with approximately 2201 sq ft of space, this bright and spacious restaurant boasts an open floorplan, counter-service seating, floor-to-ceiling plants, seating for 69 guests indoors, and a bonus outdoor space for 53 more. Call to schedule your private appointment.