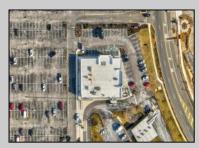

## 11 Court House South Dennis Cape May Court House, NJ 08210

Asking \$180,000.00

## COMMENTS

ASKING PRICE REDUCED. MOTIVATED SELLER. Incentive to close before summer. For sale is a Commercial, "Business-Only" opportunity with a 2-year term sublease, and an option to renew the sublease for one additional period of 5 years. Bring your concept and be open for the 2024 summer season! Situated in the bustling location of Cape May Courthouse, this turn-key business offers a simple and efficient design amenable to a variety of restaurant concepts interested in operating in a year-round capacity. It is conveniently positioned near Cape Regional Medical Center, Acme shopping plaza, and Starbucks, and has all the essentials – ready-to-go refrigeration, a fully equipped hot line, furniture, fixtures, cleaning supplies, and the like. Originally set up as a fast-casual, food-to-go restaurant with approximately 2201 sq ft of space, this bright and spacious restaurant boasts an open floorplan, counter-service seating, floor-to-ceiling plants, seating for 69 guests indoors, and a bonus outdoor space for 53 more. Call to schedule your private appointment.