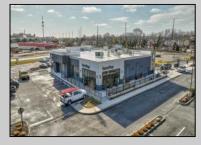

## 11 Court House South Dennis Cape May Court House, NJ 08210

Asking \$180,000.00

## COMMENTS

ASKING PRICE REDUCED. MOTIVATED SELLER. Incentive to close before summer. For sale is a Commercial, "Business-Only" opportunity with a 2-year term sublease, and an option to renew the sublease for one additional period of 5 years. Bring your concept and be open for the 2024 summer season! Situated in the bustling location of Cape May Courthouse, this turn-key business offers a simple and efficient design amenable to a variety of restaurant concepts interested in operating in a year-round capacity. It is conveniently positioned near Cape Regional Medical Center, Acme shopping plaza, and Starbucks, and has all the essentials – ready-to-go refrigeration, a fully equipped hot line, furniture, fixtures, cleaning supplies, and the like. Originally set up as a fast-casual, food-to-go restaurant with approximately 2201 sq ft of space, this bright and spacious restaurant boasts an open floorplan, counter-service seating, floor-to-ceiling plants, seating for 69 guests indoors, and a bonus outdoor space for 53 more. Call to schedule your private appointment.