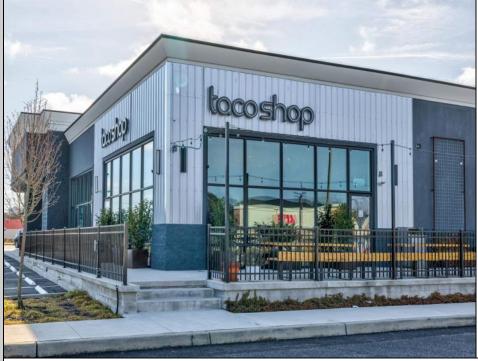

## 11 Court House South Dennis Cape May Court House, NJ 08210

Asking \$180,000.00

## COMMENTS

ASKING PRICE REDUCED. MOTIVATED SELLER. Incentive to close before summer. For sale is a Commercial, "Business-Only" opportunity with a 2-year term sublease, and an option to renew the sublease for one additional period of 5 years. Bring your concept and be open for the 2024 summer season! Situated in the bustling location of Cape May Courthouse, this turn-key business offers a simple and efficient design amenable to a variety of restaurant concepts interested in operating in a year-round capacity. It is conveniently positioned near Cape Regional Medical Center, Acme shopping plaza, and Starbucks, and has all the essentials – ready-to-go refrigeration, a fully equipped hot line, furniture, fixtures, cleaning supplies, and the like. Originally set up as a fast-casual, food-to-go restaurant with approximately 2201 sq ft of space, this bright and spacious restaurant boasts an open floorplan, counter-service seating, floor-to-ceiling plants, seating for 69 guests indoors, and a bonus outdoor space for 53 more. Call to schedule your private appointment.