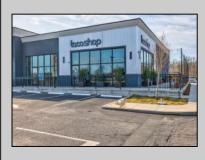

## 11 Court House South Dennis Cape May Court House, NJ 08210

Asking \$180,000.00

## COMMENTS

ASKING PRICE REDUCED. MOTIVATED SELLER. Incentive to close before summer. For sale is a Commercial, "Business-Only" opportunity with a 2-year term sublease, and an option to renew the sublease for one additional period of 5 years. Bring your concept and be open for the 2024 summer season! Situated in the bustling location of Cape May Courthouse, this turn-key business offers a simple and efficient design amenable to a variety of restaurant concepts interested in operating in a year-round capacity. It is conveniently positioned near Cape Regional Medical Center, Acme shopping plaza, and Starbucks, and has all the essentials – ready-to-go refrigeration, a fully equipped hot line, furniture, fixtures, cleaning supplies, and the like. Originally set up as a fast-casual, food-to-go restaurant with approximately 2201 sq ft of space, this bright and spacious restaurant boasts an open floorplan, counter-service seating, floor-to-ceiling plants, seating for 69 guests indoors, and a bonus outdoor space for 53 more. Call to schedule your private appointment.