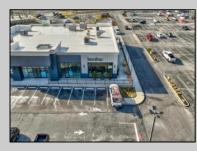

## 11 Court House South Dennis Cape May Court House, NJ 08210

Asking \$180,000.00

## COMMENTS

ASKING PRICE REDUCED. MOTIVATED SELLER. Incentive to close before summer. For sale is a Commercial, "Business-Only" opportunity with a 2-year term sublease, and an option to renew the sublease for one additional period of 5 years. Bring your concept and be open for the 2024 summer season! Situated in the bustling location of Cape May Courthouse, this turn-key business offers a simple and efficient design amenable to a variety of restaurant concepts interested in operating in a year-round capacity. It is conveniently positioned near Cape Regional Medical Center, Acme shopping plaza, and Starbucks, and has all the essentials – ready-to-go refrigeration, a fully equipped hot line, furniture, fixtures, cleaning supplies, and the like. Originally set up as a fast-casual, food-to-go restaurant with approximately 2201 sq ft of space, this bright and spacious restaurant boasts an open floorplan, counter-service seating, floor-to-ceiling plants, seating for 69 guests indoors, and a bonus outdoor space for 53 more. Call to schedule your private appointment.