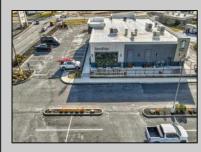

## 11 Court House South Dennis Cape May Court House, NJ 08210

Asking \$180,000.00

## COMMENTS

ASKING PRICE REDUCED. MOTIVATED SELLER. Incentive to close before summer. For sale is a Commercial, "Business-Only" opportunity with a 2-year term sublease, and an option to renew the sublease for one additional period of 5 years. Bring your concept and be open for the 2024 summer season! Situated in the bustling location of Cape May Courthouse, this turn-key business offers a simple and efficient design amenable to a variety of restaurant concepts interested in operating in a year-round capacity. It is conveniently positioned near Cape Regional Medical Center, Acme shopping plaza, and Starbucks, and has all the essentials – ready-to-go refrigeration, a fully equipped hot line, furniture, fixtures, cleaning supplies, and the like. Originally set up as a fast-casual, food-to-go restaurant with approximately 2201 sq ft of space, this bright and spacious restaurant boasts an open floorplan, counter-service seating, floor-to-ceiling plants, seating for 69 guests indoors, and a bonus outdoor space for 53 more. Call to schedule your private appointment.