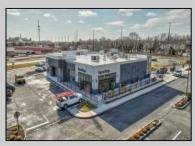

## **COMMENTS**

ASKING PRICE REDUCED. MOTIVATED SELLER. Incentive to close before summer. For sale is a Commercial, "Business-Only" opportunity with a 2-year term sublease, and an option to renew the sublease for one additional period of 5 years. Bring your concept and be open for the 2024 summer season! Situated in the bustling location of Cape May Courthouse, this turn-key business offers a simple and efficient design amenable to a variety of restaurant concepts interested in operating in a year-round capacity. It is conveniently positioned near Cape Regional Medical Center, Acme shopping plaza, and Starbucks, and has all the essentials — ready-to-go refrigeration, a fully equipped hot line, furniture, fixtures, cleaning supplies, and the like. Originally set up as a fast-casual, food-to-go restaurant with approximately 2201 sq ft of space, this bright and spacious restaurant boasts an open floorplan, counter-service seating, floor-to-ceiling plants, seating for 69 guests indoors, and a bonus outdoor space for 53 more. Call to schedule your private appointment.