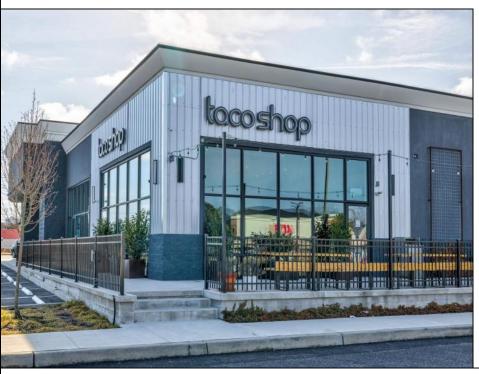

## **COMMENTS**

ASKING PRICE REDUCED. MOTIVATED SELLER. Incentive to close before summer. For sale is a Commercial, "Business-Only" opportunity with a 2-year term sublease, and an option to renew the sublease for one additional period of 5 years. Bring your concept and be open for the 2024 summer season! Situated in the bustling location of Cape May Courthouse, this turn-key business offers a simple and efficient design amenable to a variety of restaurant concepts interested in operating in a year-round capacity. It is conveniently positioned near Cape Regional Medical Center, Acme shopping plaza, and Starbucks, and has all the essentials — ready-to-go refrigeration, a fully equipped hot line, furniture, fixtures, cleaning supplies, and the like. Originally set up as a fast-casual, food-to-go restaurant with approximately 2201 sq ft of space, this bright and spacious restaurant boasts an open floorplan, counter-service seating, floor-to-ceiling plants, seating for 69 guests indoors, and a bonus outdoor space for 53 more. Call to schedule your private appointment.