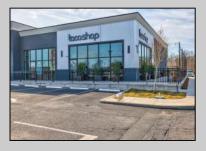

## **COMMENTS**

ASKING PRICE REDUCED. MOTIVATED SELLER. Incentive to close before summer. For sale is a Commercial, "Business-Only" opportunity with a 2-year term sublease, and an option to renew the sublease for one additional period of 5 years. Bring your concept and be open for the 2024 summer season! Situated in the bustling location of Cape May Courthouse, this turn-key business offers a simple and efficient design amenable to a variety of restaurant concepts interested in operating in a year-round capacity. It is conveniently positioned near Cape Regional Medical Center, Acme shopping plaza, and Starbucks, and has all the essentials — ready-to-go refrigeration, a fully equipped hot line, furniture, fixtures, cleaning supplies, and the like. Originally set up as a fast-casual, food-to-go restaurant with approximately 2201 sq ft of space, this bright and spacious restaurant boasts an open floorplan, counter-service seating, floor-to-ceiling plants, seating for 69 guests indoors, and a bonus outdoor space for 53 more. Call to schedule your private appointment.