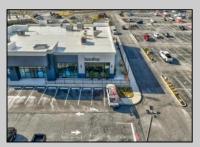

## **COMMENTS**

ASKING PRICE REDUCED. MOTIVATED SELLER. Incentive to close before summer. For sale is a Commercial, "Business-Only" opportunity with a 2-year term sublease, and an option to renew the sublease for one additional period of 5 years. Bring your concept and be open for the 2024 summer season! Situated in the bustling location of Cape May Courthouse, this turn-key business offers a simple and efficient design amenable to a variety of restaurant concepts interested in operating in a year-round capacity. It is conveniently positioned near Cape Regional Medical Center, Acme shopping plaza, and Starbucks, and has all the essentials — ready-to-go refrigeration, a fully equipped hot line, furniture, fixtures, cleaning supplies, and the like. Originally set up as a fast-casual, food-to-go restaurant with approximately 2201 sq ft of space, this bright and spacious restaurant boasts an open floorplan, counter-service seating, floor-to-ceiling plants, seating for 69 guests indoors, and a bonus outdoor space for 53 more. Call to schedule your private appointment.