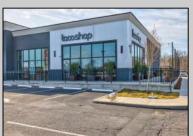

## **COMMENTS**

ASKING PRICE REDUCED. MOTIVATED SELLER. Incentive to close before summer. For sale is a Commercial, "Business-Only" opportunity with a 2-year term sublease, and an option to renew the sublease for one additional period of 5 years. Bring your concept and be open for the 2024 summer season! Situated in the bustling location of Cape May Courthouse, this turn-key business offers a simple and efficient design amenable to a variety of restaurant concepts interested in operating in a year-round capacity. It is conveniently positioned near Cape Regional Medical Center, Acme shopping plaza, and Starbucks, and has all the essentials - ready-to-go refrigeration, a fully equipped hot line, furniture, fixtures, cleaning supplies, and the like. Originally set up as a fast-casual, food-to-go restaurant with approximately 2201 sq ft of space, this bright and spacious restaurant boasts an open floorplan, counter-service seating, floor-toceiling plants, seating for 69 guests indoors, and a bonus outdoor space for 53 more. Call to schedule your private appointment.