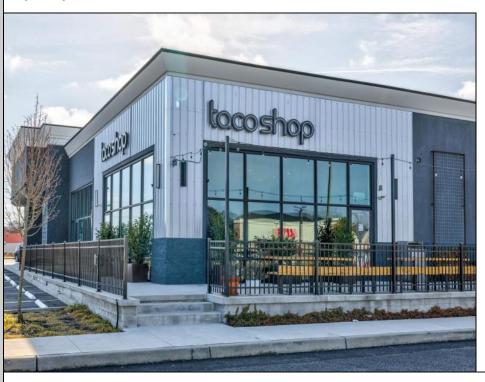

## 11 Court House South Dennis Cape May Court House, NJ 08210

Asking \$180,000.00

## **COMMENTS**

ASKING PRICE REDUCED. MOTIVATED SELLER. Incentive to close before summer. For sale is a Commercial, "Business-Only" opportunity with a 2-year term sublease, and an option to renew the sublease for one additional period of 5 years. Bring your concept and be open for the 2024 summer season! Situated in the bustling location of Cape May Courthouse, this turn-key business offers a simple and efficient design amenable to a variety of restaurant concepts interested in operating in a year-round capacity. It is conveniently positioned near Cape Regional Medical Center, Acme shopping plaza, and Starbucks, and has all the essentials - ready-to-go refrigeration, a fully equipped hot line, furniture, fixtures, cleaning supplies, and the like. Originally set up as a fast-casual, food-to-go restaurant with approximately 2201 sq ft of space, this bright and spacious restaurant boasts an open floorplan, counter-service seating, floor-toceiling plants, seating for 69 guests indoors, and a bonus outdoor space for 53 more. Call to schedule your private appointment.