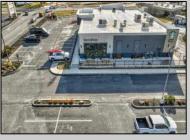

## **COMMENTS**

ASKING PRICE REDUCED. MOTIVATED SELLER. Incentive to close before summer. For sale is a Commercial, "Business-Only" opportunity with a 2-year term sublease, and an option to renew the sublease for one additional period of 5 years. Bring your concept and be open for the 2024 summer season! Situated in the bustling location of Cape May Courthouse, this turn-key business offers a simple and efficient design amenable to a variety of restaurant concepts interested in operating in a year-round capacity. It is conveniently positioned near Cape Regional Medical Center, Acme shopping plaza, and Starbucks, and has all the essentials - ready-to-go refrigeration, a fully equipped hot line, furniture, fixtures, cleaning supplies, and the like. Originally set up as a fast-casual, food-to-go restaurant with approximately 2201 sq ft of space, this bright and spacious restaurant boasts an open floorplan, counter-service seating, floor-toceiling plants, seating for 69 guests indoors, and a bonus outdoor space for 53 more. Call to schedule your private appointment.