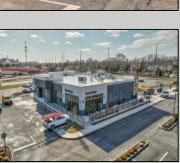

## **COMMENTS**

ASKING PRICE REDUCED. MOTIVATED SELLER. Incentive to close before summer. For sale is a Commercial, "Business-Only" opportunity with a 2-year term sublease, and an option to renew the sublease for one additional period of 5 years. Bring your concept and be open for the 2024 summer season! Situated in the bustling location of Cape May Courthouse, this turn-key business offers a simple and efficient design amenable to a variety of restaurant concepts interested in operating in a year-round capacity. It is conveniently positioned near Cape Regional Medical Center, Acme shopping plaza, and Starbucks, and has all the essentials - ready-to-go refrigeration, a fully equipped hot line, furniture, fixtures, cleaning supplies, and the like. Originally set up as a fast-casual, food-to-go restaurant with approximately 2201 sq ft of space, this bright and spacious restaurant boasts an open floorplan, counter-service seating, floor-toceiling plants, seating for 69 guests indoors, and a bonus outdoor space for 53 more. Call to schedule your private appointment.