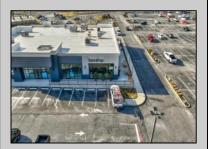

## 11 Court House South Dennis Cape May Court House, NJ 08210

Asking \$180,000.00

## **COMMENTS**

ASKING PRICE REDUCED. MOTIVATED SELLER. Incentive to close before summer. For sale is a Commercial, "Business-Only" opportunity with a 2-year term sublease, and an option to renew the sublease for one additional period of 5 years. Bring your concept and be open for the 2024 summer season! Situated in the bustling location of Cape May Courthouse, this turn-key business offers a simple and efficient design amenable to a variety of restaurant concepts interested in operating in a year-round capacity. It is conveniently positioned near Cape Regional Medical Center, Acme shopping plaza, and Starbucks, and has all the essentials - ready-to-go refrigeration, a fully equipped hot line, furniture, fixtures, cleaning supplies, and the like. Originally set up as a fast-casual, food-to-go restaurant with approximately 2201 sq ft of space, this bright and spacious restaurant boasts an open floorplan, counter-service seating, floor-toceiling plants, seating for 69 guests indoors, and a bonus outdoor space for 53 more. Call to schedule your private appointment.