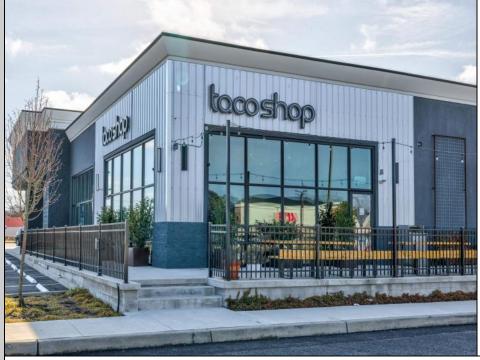

## COMMENTS

ASKING PRICE REDUCED. MOTIVATED SELLER. For sale is a Commercial, "Business-Only" opportunity with a 2-year term sublease, and an option to renew the sublease for one additional period of 5 years. Bring your concept! Situated in the bustling location of Cape May Courthouse, this turn-key business offers a simple and efficient design amenable to a variety of restaurant concepts interested in operating in a year-round capacity. It is conveniently positioned near Cape Regional Medical Center, Acme shopping plaza, and Starbucks, and has all the essentials – ready-to-go refrigeration, a fully equipped hot line, furniture, fixtures, cleaning supplies, and the like. Originally set up as a fast-casual, food-to-go restaurant with approximately 2201 sq ft of space, this bright and spacious restaurant boasts an open floorplan, counter-service seating, floor-to-ceiling plants, seating for 69 guests indoors, and a bonus outdoor space for 53 more. Call to schedule your private appointment.