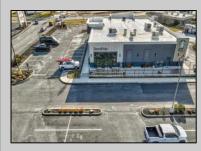

## COMMENTS

ASKING PRICE REDUCED. MOTIVATED SELLER. For sale is a Commercial, "Business-Only" opportunity with a 2-year term sublease, and an option to renew the sublease for one additional period of 5 years. Bring your concept! Situated in the bustling location of Cape May Courthouse, this turn-key business offers a simple and efficient design amenable to a variety of restaurant concepts interested in operating in a year-round capacity. It is conveniently positioned near Cape Regional Medical Center, Acme shopping plaza, and Starbucks, and has all the essentials – ready-to-go refrigeration, a fully equipped hot line, furniture, fixtures, cleaning supplies, and the like. Originally set up as a fast-casual, food-to-go restaurant with approximately 2201 sq ft of space, this bright and spacious restaurant boasts an open floorplan, counter-service seating, floor-to-ceiling plants, seating for 69 guests indoors, and a bonus outdoor space for 53 more. Call to schedule your private appointment.