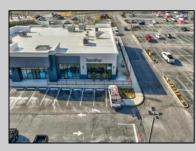

## COMMENTS

ASKING PRICE REDUCED. MOTIVATED SELLER. For sale is a Commercial, "Business-Only" opportunity with a 2-year term sublease, and an option to renew the sublease for one additional period of 5 years. Bring your concept! Situated in the bustling location of Cape May Courthouse, this turn-key business offers a simple and efficient design amenable to a variety of restaurant concepts interested in operating in a year-round capacity. It is conveniently positioned near Cape Regional Medical Center, Acme shopping plaza, and Starbucks, and has all the essentials – ready-to-go refrigeration, a fully equipped hot line, furniture, fixtures, cleaning supplies, and the like. Originally set up as a fast-casual, food-to-go restaurant with approximately 2201 sq ft of space, this bright and spacious restaurant boasts an open floorplan, counter-service seating, floor-to-ceiling plants, seating for 69 guests indoors, and a bonus outdoor space for 53 more. Call to schedule your private appointment.