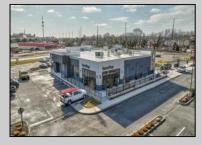

## COMMENTS

ASKING PRICE REDUCED. MOTIVATED SELLER. For sale is a Commercial, "Business-Only" opportunity with a 2-year term sublease, and an option to renew the sublease for one additional period of 5 years. Bring your concept! Situated in the bustling location of Cape May Courthouse, this turn-key business offers a simple and efficient design amenable to a variety of restaurant concepts interested in operating in a year-round capacity. It is conveniently positioned near Cape Regional Medical Center, Acme shopping plaza, and Starbucks, and has all the essentials – ready-to-go refrigeration, a fully equipped hot line, furniture, fixtures, cleaning supplies, and the like. Originally set up as a fast-casual, food-to-go restaurant with approximately 2201 sq ft of space, this bright and spacious restaurant boasts an open floorplan, counter-service seating, floor-to-ceiling plants, seating for 69 guests indoors, and a bonus outdoor space for 53 more. Call to schedule your private appointment.