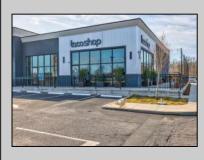

## COMMENTS

ASKING PRICE REDUCED. MOTIVATED SELLER. For sale is a Commercial, "Business-Only" opportunity with a 2-year term sublease, and an option to renew the sublease for one additional period of 5 years. Bring your concept! Situated in the bustling location of Cape May Courthouse, this turn-key business offers a simple and efficient design amenable to a variety of restaurant concepts interested in operating in a year-round capacity. It is conveniently positioned near Cape Regional Medical Center, Acme shopping plaza, and Starbucks, and has all the essentials – ready-to-go refrigeration, a fully equipped hot line, furniture, fixtures, cleaning supplies, and the like. Originally set up as a fast-casual, food-to-go restaurant with approximately 2201 sq ft of space, this bright and spacious restaurant boasts an open floorplan, counter-service seating, floor-to-ceiling plants, seating for 69 guests indoors, and a bonus outdoor space for 53 more. Call to schedule your private appointment.