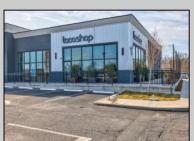

## **COMMENTS**

ASKING PRICE REDUCED. MOTIVATED SELLER. Incentive to close before summer. For sale is a Commercial, "Business-Only" opportunity with a 2-year term sublease, and an option to renew the sublease for one additional period of 5 years. Bring your concept and be open for the 2024 summer season! Situated in the bustling location of Cape May Courthouse, this turn-key business offers a simple and efficient design amenable to a variety of restaurant concepts interested in operating in a year-round capacity. It is conveniently positioned near Cape Regional Medical Center, Acme shopping plaza, and Starbucks, and has all the essentials — ready-to-go refrigeration, a fully equipped hot line, furniture, fixtures, cleaning supplies, and the like. Originally set up as a fast-casual, food-to-go restaurant with approximately 2201 sq ft of space, this bright and spacious restaurant boasts an open floorplan, counter-service seating, floor-to-ceiling plants, seating for 69 guests indoors, and a bonus outdoor space for 53 more. Call to schedule your private appointment.