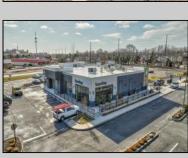

## **COMMENTS**

ASKING PRICE REDUCED. MOTIVATED SELLER. Incentive to close before summer. For sale is a Commercial, "Business-Only" opportunity with a 2-year term sublease, and an option to renew the sublease for one additional period of 5 years. Bring your concept and be open for the 2024 summer season! Situated in the bustling location of Cape May Courthouse, this turn-key business offers a simple and efficient design amenable to a variety of restaurant concepts interested in operating in a year-round capacity. It is conveniently positioned near Cape Regional Medical Center, Acme shopping plaza, and Starbucks, and has all the essentials — ready-to-go refrigeration, a fully equipped hot line, furniture, fixtures, cleaning supplies, and the like. Originally set up as a fast-casual, food-to-go restaurant with approximately 2201 sq ft of space, this bright and spacious restaurant boasts an open floorplan, counter-service seating, floor-to-ceiling plants, seating for 69 guests indoors, and a bonus outdoor space for 53 more. Call to schedule your private appointment.