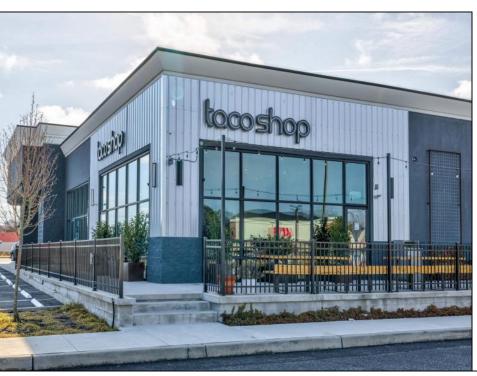

## **COMMENTS**

ASKING PRICE REDUCED. MOTIVATED SELLER. Incentive to close before summer. For sale is a Commercial, "Business-Only" opportunity with a 2-year term sublease, and an option to renew the sublease for one additional period of 5 years. Bring your concept and be open for the 2024 summer season! Situated in the bustling location of Cape May Courthouse, this turn-key business offers a simple and efficient design amenable to a variety of restaurant concepts interested in operating in a year-round capacity. It is conveniently positioned near Cape Regional Medical Center, Acme shopping plaza, and Starbucks, and has all the essentials — ready-to-go refrigeration, a fully equipped hot line, furniture, fixtures, cleaning supplies, and the like. Originally set up as a fast-casual, food-to-go restaurant with approximately 2201 sq ft of space, this bright and spacious restaurant boasts an open floorplan, counter-service seating, floor-to-ceiling plants, seating for 69 guests indoors, and a bonus outdoor space for 53 more. Call to schedule your private appointment.

PROPERTY DETAILS

OtherRooms InteriorFeatures Heating Cooling
Public Restroom Smoke/Fire Alarm Gas Natural Forced Air Conditioning

Water

Sewer Public

Ask for Patricia Moss Berger Realty Inc 3160 Asbury Avenue, Ocean City Call: 609-399-0076