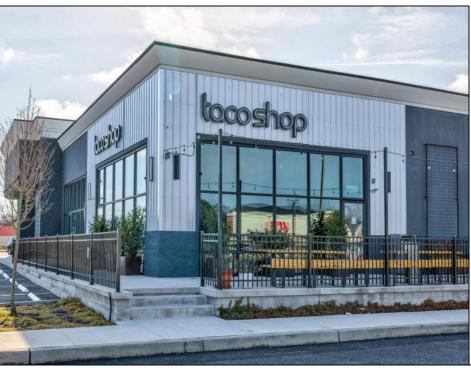

## **COMMENTS**

ASKING PRICE REDUCED. MOTIVATED SELLER. Incentive to close before summer. For sale is a Commercial, "Business-Only" opportunity with a 2-year term sublease, and an option to renew the sublease for one additional period of 5 years. Bring your concept and be open for the 2024 summer season! Situated in the bustling location of Cape May Courthouse, this turn-key business offers a simple and efficient design amenable to a variety of restaurant concepts interested in operating in a year-round capacity. It is conveniently positioned near Cape Regional Medical Center, Acme shopping plaza, and Starbucks, and has all the essentials — ready-to-go refrigeration, a fully equipped hot line, furniture, fixtures, cleaning supplies, and the like. Originally set up as a fast-casual, food-to-go restaurant with approximately 2201 sq ft of space, this bright and spacious restaurant boasts an open floorplan, counter-service seating, floor-to-ceiling plants, seating for 69 guests indoors, and a bonus outdoor space for 53 more. Call to schedule your private appointment.