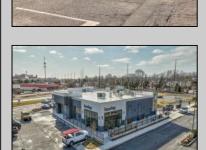

## **COMMENTS**

ASKING PRICE REDUCED. MOTIVATED SELLER. Incentive to close before summer. For sale is a Commercial, "Business-Only" opportunity with a 2-year term sublease, and an option to renew the sublease for one additional period of 5 years. Bring your concept and be open for the 2024 summer season! Situated in the bustling location of Cape May Courthouse, this turn-key business offers a simple and efficient design amenable to a variety of restaurant concepts interested in operating in a year-round capacity. It is conveniently positioned near Cape Regional Medical Center, Acme shopping plaza, and Starbucks, and has all the essentials — ready-to-go refrigeration, a fully equipped hot line, furniture, fixtures, cleaning supplies, and the like. Originally set up as a fast-casual, food-to-go restaurant with approximately 2201 sq ft of space, this bright and spacious restaurant boasts an open floorplan, counter-service seating, floor-to-ceiling plants, seating for 69 guests indoors, and a bonus outdoor space for 53 more. Call to schedule your private appointment.