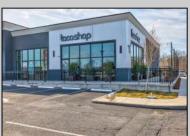

## **COMMENTS**

ASKING PRICE REDUCED. MOTIVATED SELLER. Incentive to close before summer. For sale is a Commercial, "Business-Only" opportunity with a 2-year term sublease, and an option to renew the sublease for one additional period of 5 years. Bring your concept and be open for the 2024 summer season! Situated in the bustling location of Cape May Courthouse, this turn-key business offers a simple and efficient design amenable to a variety of restaurant concepts interested in operating in a year-round capacity. It is conveniently positioned near Cape Regional Medical Center, Acme shopping plaza, and Starbucks, and has all the essentials — ready-to-go refrigeration, a fully equipped hot line, furniture, fixtures, cleaning supplies, and the like. Originally set up as a fast-casual, food-to-go restaurant with approximately 2201 sq ft of space, this bright and spacious restaurant boasts an open floorplan, counter-service seating, floor-to-ceiling plants, seating for 69 guests indoors, and a bonus outdoor space for 53 more. Call to schedule your private appointment.