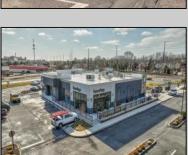

## **COMMENTS**

ASKING PRICE REDUCED. MOTIVATED SELLER. Incentive to close before summer. For sale is a Commercial, "Business-Only" opportunity with a 2-year term sublease, and an option to renew the sublease for one additional period of 5 years. Bring your concept and be open for the 2024 summer season! Situated in the bustling location of Cape May Courthouse, this turn-key business offers a simple and efficient design amenable to a variety of restaurant concepts interested in operating in a year-round capacity. It is conveniently positioned near Cape Regional Medical Center, Acme shopping plaza, and Starbucks, and has all the essentials — ready-to-go refrigeration, a fully equipped hot line, furniture, fixtures, cleaning supplies, and the like. Originally set up as a fast-casual, food-to-go restaurant with approximately 2201 sq ft of space, this bright and spacious restaurant boasts an open floorplan, counter-service seating, floor-to-ceiling plants, seating for 69 guests indoors, and a bonus outdoor space for 53 more. Call to schedule your private appointment.