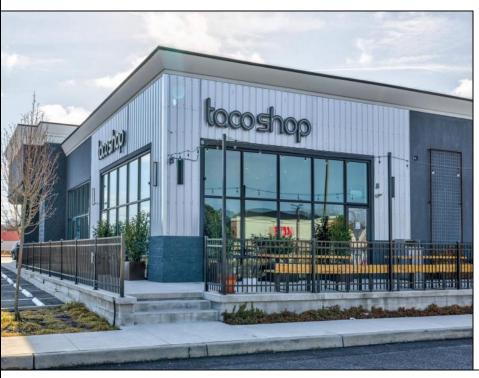

## **COMMENTS**

ASKING PRICE REDUCED. MOTIVATED SELLER. Incentive to close before summer. For sale is a Commercial, "Business-Only" opportunity with a 2-year term sublease, and an option to renew the sublease for one additional period of 5 years. Bring your concept and be open for the 2024 summer season! Situated in the bustling location of Cape May Courthouse, this turn-key business offers a simple and efficient design amenable to a variety of restaurant concepts interested in operating in a year-round capacity. It is conveniently positioned near Cape Regional Medical Center, Acme shopping plaza, and Starbucks, and has all the essentials — ready-to-go refrigeration, a fully equipped hot line, furniture, fixtures, cleaning supplies, and the like. Originally set up as a fast-casual, food-to-go restaurant with approximately 2201 sq ft of space, this bright and spacious restaurant boasts an open floorplan, counter-service seating, floor-to-ceiling plants, seating for 69 guests indoors, and a bonus outdoor space for 53 more. Call to schedule your private appointment.