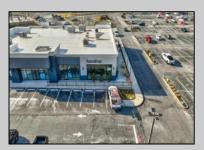

## **COMMENTS**

ASKING PRICE REDUCED. MOTIVATED SELLER. Incentive to close before summer. For sale is a Commercial, "Business-Only" opportunity with a 2-year term sublease, and an option to renew the sublease for one additional period of 5 years. Bring your concept and be open for the 2024 summer season! Situated in the bustling location of Cape May Courthouse, this turn-key business offers a simple and efficient design amenable to a variety of restaurant concepts interested in operating in a year-round capacity. It is conveniently positioned near Cape Regional Medical Center, Acme shopping plaza, and Starbucks, and has all the essentials — ready-to-go refrigeration, a fully equipped hot line, furniture, fixtures, cleaning supplies, and the like. Originally set up as a fast-casual, food-to-go restaurant with approximately 2201 sq ft of space, this bright and spacious restaurant boasts an open floorplan, counter-service seating, floor-to-ceiling plants, seating for 69 guests indoors, and a bonus outdoor space for 53 more. Call to schedule your private appointment.