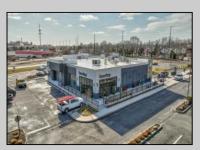

## **COMMENTS**

ASKING PRICE REDUCED. MOTIVATED SELLER. Incentive to close before summer. For sale is a Commercial, "Business-Only" opportunity with a 2-year term sublease, and an option to renew the sublease for one additional period of 5 years. Bring your concept and be open for the 2024 summer season! Situated in the bustling location of Cape May Courthouse, this turn-key business offers a simple and efficient design amenable to a variety of restaurant concepts interested in operating in a year-round capacity. It is conveniently positioned near Cape Regional Medical Center, Acme shopping plaza, and Starbucks, and has all the essentials — ready-to-go refrigeration, a fully equipped hot line, furniture, fixtures, cleaning supplies, and the like. Originally set up as a fast-casual, food-to-go restaurant with approximately 2201 sq ft of space, this bright and spacious restaurant boasts an open floorplan, counter-service seating, floor-to-ceiling plants, seating for 69 guests indoors, and a bonus outdoor space for 53 more. Call to schedule your private appointment.