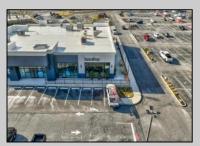

## **COMMENTS**

ASKING PRICE REDUCED. MOTIVATED SELLER. Incentive to close before summer. For sale is a Commercial, "Business-Only" opportunity with a 2-year term sublease, and an option to renew the sublease for one additional period of 5 years. Bring your concept and be open for the 2024 summer season! Situated in the bustling location of Cape May Courthouse, this turn-key business offers a simple and efficient design amenable to a variety of restaurant concepts interested in operating in a year-round capacity. It is conveniently positioned near Cape Regional Medical Center, Acme shopping plaza, and Starbucks, and has all the essentials — ready-to-go refrigeration, a fully equipped hot line, furniture, fixtures, cleaning supplies, and the like. Originally set up as a fast-casual, food-to-go restaurant with approximately 2201 sq ft of space, this bright and spacious restaurant boasts an open floorplan, counter-service seating, floor-to-ceiling plants, seating for 69 guests indoors, and a bonus outdoor space for 53 more. Call to schedule your private appointment.