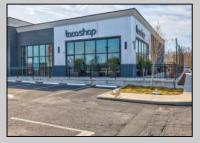

## **COMMENTS**

ASKING PRICE REDUCED. MOTIVATED SELLER. Incentive to close before summer. For sale is a Commercial, "Business-Only" opportunity with a 2-year term sublease, and an option to renew the sublease for one additional period of 5 years. Bring your concept and be open for the 2024 summer season! Situated in the bustling location of Cape May Courthouse, this turn-key business offers a simple and efficient design amenable to a variety of restaurant concepts interested in operating in a year-round capacity. It is conveniently positioned near Cape Regional Medical Center, Acme shopping plaza, and Starbucks, and has all the essentials — ready-to-go refrigeration, a fully equipped hot line, furniture, fixtures, cleaning supplies, and the like. Originally set up as a fast-casual, food-to-go restaurant with approximately 2201 sq ft of space, this bright and spacious restaurant boasts an open floorplan, counter-service seating, floor-to-ceiling plants, seating for 69 guests indoors, and a bonus outdoor space for 53 more. Call to schedule your private appointment.