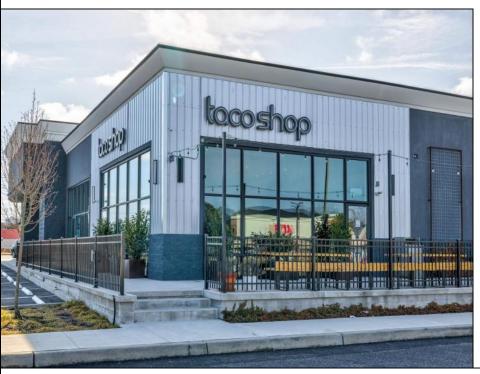

## **COMMENTS**

ASKING PRICE REDUCED. MOTIVATED SELLER. Incentive to close before summer. For sale is a Commercial, "Business-Only" opportunity with a 2-year term sublease, and an option to renew the sublease for one additional period of 5 years. Bring your concept and be open for the 2024 summer season! Situated in the bustling location of Cape May Courthouse, this turn-key business offers a simple and efficient design amenable to a variety of restaurant concepts interested in operating in a year-round capacity. It is conveniently positioned near Cape Regional Medical Center, Acme shopping plaza, and Starbucks, and has all the essentials — ready-to-go refrigeration, a fully equipped hot line, furniture, fixtures, cleaning supplies, and the like. Originally set up as a fast-casual, food-to-go restaurant with approximately 2201 sq ft of space, this bright and spacious restaurant boasts an open floorplan, counter-service seating, floor-to-ceiling plants, seating for 69 guests indoors, and a bonus outdoor space for 53 more. Call to schedule your private appointment.