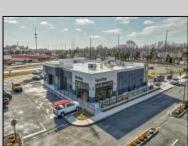

## **COMMENTS**

ASKING PRICE REDUCED. MOTIVATED SELLER. Incentive to close before summer. For sale is a Commercial, "Business-Only" opportunity with a 2-year term sublease, and an option to renew the sublease for one additional period of 5 years. Bring your concept and be open for the 2024 summer season! Situated in the bustling location of Cape May Courthouse, this turn-key business offers a simple and efficient design amenable to a variety of restaurant concepts interested in operating in a year-round capacity. It is conveniently positioned near Cape Regional Medical Center, Acme shopping plaza, and Starbucks, and has all the essentials - ready-to-go refrigeration, a fully equipped hot line, furniture, fixtures, cleaning supplies, and the like. Originally set up as a fast-casual, food-to-go restaurant with approximately 2201 sq ft of space, this bright and spacious restaurant boasts an open floorplan, counter-service seating, floor-toceiling plants, seating for 69 guests indoors, and a bonus outdoor space for 53 more. Call to schedule your private appointment.