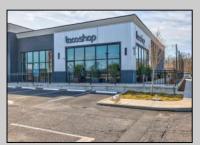

## 11 Court House South Dennis Cape May Court House, NJ 08210

Asking \$180,000.00

## **COMMENTS**

ASKING PRICE REDUCED. MOTIVATED SELLER. Incentive to close before summer. For sale is a Commercial, "Business-Only" opportunity with a 2-year term sublease, and an option to renew the sublease for one additional period of 5 years. Bring your concept and be open for the 2024 summer season! Situated in the bustling location of Cape May Courthouse, this turn-key business offers a simple and efficient design amenable to a variety of restaurant concepts interested in operating in a year-round capacity. It is conveniently positioned near Cape Regional Medical Center, Acme shopping plaza, and Starbucks, and has all the essentials - ready-to-go refrigeration, a fully equipped hot line, furniture, fixtures, cleaning supplies, and the like. Originally set up as a fast-casual, food-to-go restaurant with approximately 2201 sq ft of space, this bright and spacious restaurant boasts an open floorplan, counter-service seating, floor-toceiling plants, seating for 69 guests indoors, and a bonus outdoor space for 53 more. Call to schedule your private appointment.