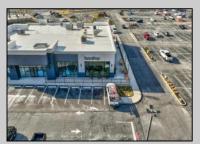

## **COMMENTS**

ASKING PRICE REDUCED. MOTIVATED SELLER. Incentive to close before summer. For sale is a Commercial, "Business-Only" opportunity with a 2-year term sublease, and an option to renew the sublease for one additional period of 5 years. Bring your concept and be open for the 2024 summer season! Situated in the bustling location of Cape May Courthouse, this turn-key business offers a simple and efficient design amenable to a variety of restaurant concepts interested in operating in a year-round capacity. It is conveniently positioned near Cape Regional Medical Center, Acme shopping plaza, and Starbucks, and has all the essentials - ready-to-go refrigeration, a fully equipped hot line, furniture, fixtures, cleaning supplies, and the like. Originally set up as a fast-casual, food-to-go restaurant with approximately 2201 sq ft of space, this bright and spacious restaurant boasts an open floorplan, counter-service seating, floor-toceiling plants, seating for 69 guests indoors, and a bonus outdoor space for 53 more. Call to schedule your private appointment.