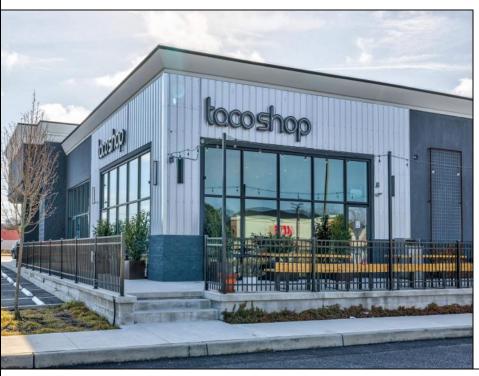

## **COMMENTS**

ASKING PRICE REDUCED. MOTIVATED SELLER. Incentive to close before summer. For sale is a Commercial, "Business-Only" opportunity with a 2-year term sublease, and an option to renew the sublease for one additional period of 5 years. Bring your concept and be open for the 2024 summer season! Situated in the bustling location of Cape May Courthouse, this turn-key business offers a simple and efficient design amenable to a variety of restaurant concepts interested in operating in a year-round capacity. It is conveniently positioned near Cape Regional Medical Center, Acme shopping plaza, and Starbucks, and has all the essentials - ready-to-go refrigeration, a fully equipped hot line, furniture, fixtures, cleaning supplies, and the like. Originally set up as a fast-casual, food-to-go restaurant with approximately 2201 sq ft of space, this bright and spacious restaurant boasts an open floorplan, counter-service seating, floor-toceiling plants, seating for 69 guests indoors, and a bonus outdoor space for 53 more. Call to schedule your private appointment.