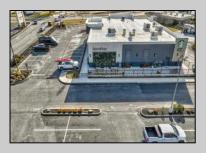

## **COMMENTS**

ASKING PRICE REDUCED. MOTIVATED SELLER. Incentive to close before summer. For sale is a Commercial, "Business-Only" opportunity with a 2-year term sublease, and an option to renew the sublease for one additional period of 5 years. Bring your concept and be open for the 2024 summer season! Situated in the bustling location of Cape May Courthouse, this turn-key business offers a simple and efficient design amenable to a variety of restaurant concepts interested in operating in a year-round capacity. It is conveniently positioned near Cape Regional Medical Center, Acme shopping plaza, and Starbucks, and has all the essentials — ready-to-go refrigeration, a fully equipped hot line, furniture, fixtures, cleaning supplies, and the like. Originally set up as a fast-casual, food-to-go restaurant with approximately 2201 sq ft of space, this bright and spacious restaurant boasts an open floorplan, counter-service seating, floor-to-ceiling plants, seating for 69 guests indoors, and a bonus outdoor space for 53 more. Call to schedule your private appointment.