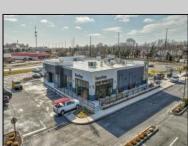

## **COMMENTS**

ASKING PRICE REDUCED. MOTIVATED SELLER. Incentive to close before summer. For sale is a Commercial, "Business-Only" opportunity with a 2-year term sublease, and an option to renew the sublease for one additional period of 5 years. Bring your concept and be open for the 2024 summer season! Situated in the bustling location of Cape May Courthouse, this turn-key business offers a simple and efficient design amenable to a variety of restaurant concepts interested in operating in a year-round capacity. It is conveniently positioned near Cape Regional Medical Center, Acme shopping plaza, and Starbucks, and has all the essentials — ready-to-go refrigeration, a fully equipped hot line, furniture, fixtures, cleaning supplies, and the like. Originally set up as a fast-casual, food-to-go restaurant with approximately 2201 sq ft of space, this bright and spacious restaurant boasts an open floorplan, counter-service seating, floor-to-ceiling plants, seating for 69 guests indoors, and a bonus outdoor space for 53 more. Call to schedule your private appointment.