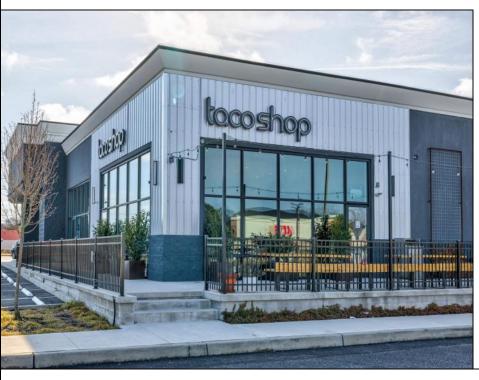

## **COMMENTS**

ASKING PRICE REDUCED. MOTIVATED SELLER. Incentive to close before summer. For sale is a Commercial, "Business-Only" opportunity with a 2-year term sublease, and an option to renew the sublease for one additional period of 5 years. Bring your concept and be open for the 2024 summer season! Situated in the bustling location of Cape May Courthouse, this turn-key business offers a simple and efficient design amenable to a variety of restaurant concepts interested in operating in a year-round capacity. It is conveniently positioned near Cape Regional Medical Center, Acme shopping plaza, and Starbucks, and has all the essentials — ready-to-go refrigeration, a fully equipped hot line, furniture, fixtures, cleaning supplies, and the like. Originally set up as a fast-casual, food-to-go restaurant with approximately 2201 sq ft of space, this bright and spacious restaurant boasts an open floorplan, counter-service seating, floor-to-ceiling plants, seating for 69 guests indoors, and a bonus outdoor space for 53 more. Call to schedule your private appointment.