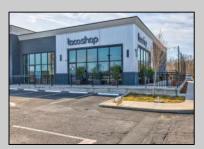

## **COMMENTS**

ASKING PRICE REDUCED. MOTIVATED SELLER. Incentive to close before summer. For sale is a Commercial, "Business-Only" opportunity with a 2-year term sublease, and an option to renew the sublease for one additional period of 5 years. Bring your concept and be open for the 2024 summer season! Situated in the bustling location of Cape May Courthouse, this turn-key business offers a simple and efficient design amenable to a variety of restaurant concepts interested in operating in a year-round capacity. It is conveniently positioned near Cape Regional Medical Center, Acme shopping plaza, and Starbucks, and has all the essentials — ready-to-go refrigeration, a fully equipped hot line, furniture, fixtures, cleaning supplies, and the like. Originally set up as a fast-casual, food-to-go restaurant with approximately 2201 sq ft of space, this bright and spacious restaurant boasts an open floorplan, counter-service seating, floor-to-ceiling plants, seating for 69 guests indoors, and a bonus outdoor space for 53 more. Call to schedule your private appointment.