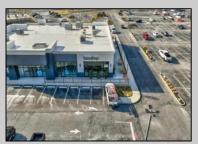

## **COMMENTS**

ASKING PRICE REDUCED. MOTIVATED SELLER. Incentive to close before summer. For sale is a Commercial, "Business-Only" opportunity with a 2-year term sublease, and an option to renew the sublease for one additional period of 5 years. Bring your concept and be open for the 2024 summer season! Situated in the bustling location of Cape May Courthouse, this turn-key business offers a simple and efficient design amenable to a variety of restaurant concepts interested in operating in a year-round capacity. It is conveniently positioned near Cape Regional Medical Center, Acme shopping plaza, and Starbucks, and has all the essentials — ready-to-go refrigeration, a fully equipped hot line, furniture, fixtures, cleaning supplies, and the like. Originally set up as a fast-casual, food-to-go restaurant with approximately 2201 sq ft of space, this bright and spacious restaurant boasts an open floorplan, counter-service seating, floor-to-ceiling plants, seating for 69 guests indoors, and a bonus outdoor space for 53 more. Call to schedule your private appointment.