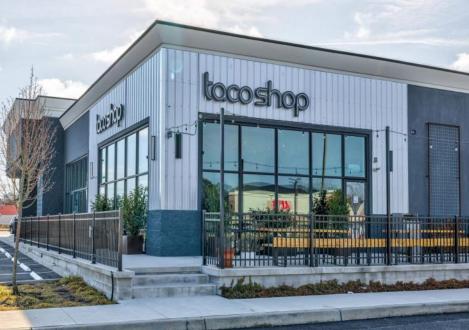

## 11 Court House South Dennis Cape May Court House, NJ 08210

Asking \$100,000.00

## **COMMENTS**

ASKING PRICE REDUCED. MOTIVATED SELLER. For sale is a Commercial, "Business-Only" opportunity with a 2-year term sublease, and an option to renew the sublease for one additional period of 5 years. Bring your concept! Situated in the bustling location of Cape May Courthouse, this turn-key business offers a simple and efficient design amenable to a variety of restaurant concepts interested in operating in a year-round capacity. It is conveniently positioned near Cape Regional Medical Center, Acme shopping plaza, and Starbucks, and has all the essentials - ready-to-go refrigeration, a fully equipped hot line, furniture, fixtures, cleaning supplies, and the like. Originally set up as a fast-casual, food-to-go restaurant with approximately 2201 sq ft of space, this bright and spacious restaurant boasts an open floorplan, counter-service seating, floor-to-ceiling plants, seating for 69 guests indoors, and a bonus outdoor space for 53 more. Call to schedule your private appointment.