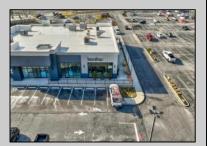

## 11 Court House South Dennis Cape May Court House, NJ 08210

Asking \$100,000.00

## **COMMENTS**

ASKING PRICE REDUCED. MOTIVATED SELLER. For sale is a Commercial, "Business-Only" opportunity with a 2-year term sublease, and an option to renew the sublease for one additional period of 5 years. Bring your concept! Situated in the bustling location of Cape May Courthouse, this turn-key business offers a simple and efficient design amenable to a variety of restaurant concepts interested in operating in a year-round capacity. It is conveniently positioned near Cape Regional Medical Center, Acme shopping plaza, and Starbucks, and has all the essentials - ready-to-go refrigeration, a fully equipped hot line, furniture, fixtures, cleaning supplies, and the like. Originally set up as a fast-casual, food-to-go restaurant with approximately 2201 sq ft of space, this bright and spacious restaurant boasts an open floorplan, counter-service seating, floor-to-ceiling plants, seating for 69 guests indoors, and a bonus outdoor space for 53 more. Call to schedule your private appointment.