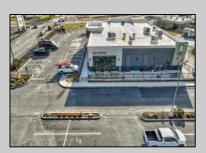

## 11 Court House South Dennis Cape May Court House, NJ 08210

Asking \$100,000.00

## **COMMENTS**

ASKING PRICE REDUCED. MOTIVATED SELLER. For sale is a Commercial, "Business-Only" opportunity with a 2-year term sublease, and an option to renew the sublease for one additional period of 5 years. Bring your concept! Situated in the bustling location of Cape May Courthouse, this turn-key business offers a simple and efficient design amenable to a variety of restaurant concepts interested in operating in a year-round capacity. It is conveniently positioned near Cape Regional Medical Center, Acme shopping plaza, and Starbucks, and has all the essentials – ready-to-go refrigeration, a fully equipped hot line, furniture, fixtures, cleaning supplies, and the like. Originally set up as a fast-casual, food-to-go restaurant with approximately 2201 sq ft of space, this bright and spacious restaurant boasts an open floorplan, counter-service seating, floor-to-ceiling plants, seating for 69 guests indoors, and a bonus outdoor space for 53 more. Call to schedule your private appointment.