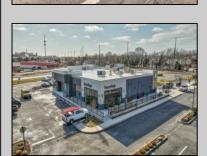

## 11 Court House South Dennis Cape May Court House, NJ 08210

Asking \$100,000.00

## **COMMENTS**

ASKING PRICE REDUCED. MOTIVATED SELLER. For sale is a Commercial, "Business-Only" opportunity with a 2-year term sublease, and an option to renew the sublease for one additional period of 5 years. Bring your concept! Situated in the bustling location of Cape May Courthouse, this turn-key business offers a simple and efficient design amenable to a variety of restaurant concepts interested in operating in a year-round capacity. It is conveniently positioned near Cape Regional Medical Center, Acme shopping plaza, and Starbucks, and has all the essentials – ready-to-go refrigeration, a fully equipped hot line, furniture, fixtures, cleaning supplies, and the like. Originally set up as a fast-casual, food-to-go restaurant with approximately 2201 sq ft of space, this bright and spacious restaurant boasts an open floorplan, counter-service seating, floor-to-ceiling plants, seating for 69 guests indoors, and a bonus outdoor space for 53 more. Call to schedule your private appointment.