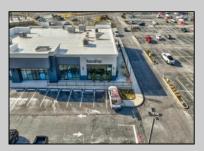

## 11 Court House South Dennis Cape May Court House, NJ 08210

Asking \$100,000.00

## **COMMENTS**

ASKING PRICE REDUCED. MOTIVATED SELLER. For sale is a Commercial, "Business-Only" opportunity with a 2-year term sublease, and an option to renew the sublease for one additional period of 5 years. Bring your concept! Situated in the bustling location of Cape May Courthouse, this turn-key business offers a simple and efficient design amenable to a variety of restaurant concepts interested in operating in a year-round capacity. It is conveniently positioned near Cape Regional Medical Center, Acme shopping plaza, and Starbucks, and has all the essentials – ready-to-go refrigeration, a fully equipped hot line, furniture, fixtures, cleaning supplies, and the like. Originally set up as a fast-casual, food-to-go restaurant with approximately 2201 sq ft of space, this bright and spacious restaurant boasts an open floorplan, counter-service seating, floor-to-ceiling plants, seating for 69 guests indoors, and a bonus outdoor space for 53 more. Call to schedule your private appointment.