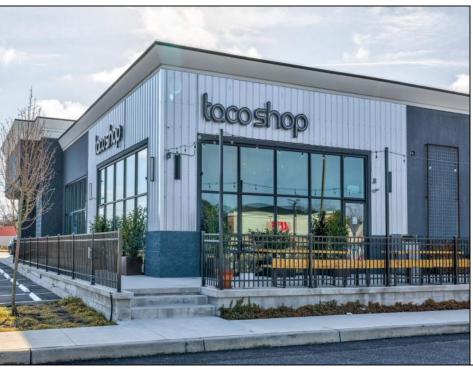

## 11 Court House South Dennis Cape May Court House, NJ 08210

Asking \$100,000.00

## **COMMENTS**

ASKING PRICE REDUCED. MOTIVATED SELLER. For sale is a Commercial, "Business-Only" opportunity with a 2-year term sublease, and an option to renew the sublease for one additional period of 5 years. Bring your concept! Situated in the bustling location of Cape May Courthouse, this turn-key business offers a simple and efficient design amenable to a variety of restaurant concepts interested in operating in a year-round capacity. It is conveniently positioned near Cape Regional Medical Center, Acme shopping plaza, and Starbucks, and has all the essentials – ready-to-go refrigeration, a fully equipped hot line, furniture, fixtures, cleaning supplies, and the like. Originally set up as a fast-casual, food-to-go restaurant with approximately 2201 sq ft of space, this bright and spacious restaurant boasts an open floorplan, counter-service seating, floor-to-ceiling plants, seating for 69 guests indoors, and a bonus outdoor space for 53 more. Call to schedule your private appointment.