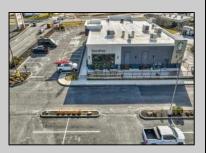

## **COMMENTS**

ASKING PRICE REDUCED. MOTIVATED SELLER. For sale is a Commercial, "Business-Only" opportunity with a 2-year term sublease, and an option to renew the sublease for one additional period of 5 years. Bring your concept! Situated in the bustling location of Cape May Courthouse, this turn-key business offers a simple and efficient design amenable to a variety of restaurant concepts interested in operating in a year-round capacity. It is conveniently positioned near Cape Regional Medical Center, Acme shopping plaza, and Starbucks, and has all the essentials – ready-to-go refrigeration, a fully equipped hot line, furniture, fixtures, cleaning supplies, and the like. Originally set up as a fast-casual, food-to-go restaurant with approximately 2201 sq ft of space, this bright and spacious restaurant boasts an open floorplan, counter-service seating, floor-to-ceiling plants, seating for 69 guests indoors, and a bonus outdoor space for 53 more. Call to schedule your private appointment.