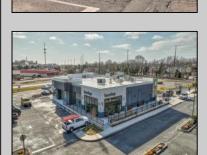

## 11 Court House South Dennis Cape May Court House, NJ 08210

Asking \$100,000.00

## **COMMENTS**

ASKING PRICE REDUCED. MOTIVATED SELLER. For sale is a Commercial, "Business-Only" opportunity with a 2-year term sublease, and an option to renew the sublease for one additional period of 5 years. Bring your concept! Situated in the bustling location of Cape May Courthouse, this turn-key business offers a simple and efficient design amenable to a variety of restaurant concepts interested in operating in a year-round capacity. It is conveniently positioned near Cape Regional Medical Center, Acme shopping plaza, and Starbucks, and has all the essentials – ready-to-go refrigeration, a fully equipped hot line, furniture, fixtures, cleaning supplies, and the like. Originally set up as a fast-casual, food-to-go restaurant with approximately 2201 sq ft of space, this bright and spacious restaurant boasts an open floorplan, counter-service seating, floor-to-ceiling plants, seating for 69 guests indoors, and a bonus outdoor space for 53 more. Call to schedule your private appointment.