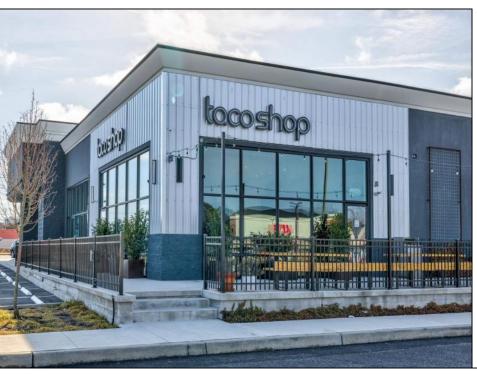

## **COMMENTS**

ASKING PRICE REDUCED. MOTIVATED SELLER. For sale is a Commercial, "Business-Only" opportunity with a 2-year term sublease, and an option to renew the sublease for one additional period of 5 years. Bring your concept! Situated in the bustling location of Cape May Courthouse, this turn-key business offers a simple and efficient design amenable to a variety of restaurant concepts interested in operating in a year-round capacity. It is conveniently positioned near Cape Regional Medical Center, Acme shopping plaza, and Starbucks, and has all the essentials – ready-to-go refrigeration, a fully equipped hot line, furniture, fixtures, cleaning supplies, and the like. Originally set up as a fast-casual, food-to-go restaurant with approximately 2201 sq ft of space, this bright and spacious restaurant boasts an open floorplan, counter-service seating, floor-to-ceiling plants, seating for 69 guests indoors, and a bonus outdoor space for 53 more. Call to schedule your private appointment.