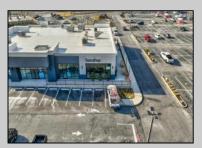

## **COMMENTS**

ASKING PRICE REDUCED. MOTIVATED SELLER. For sale is a Commercial, "Business-Only" opportunity with a 2-year term sublease, and an option to renew the sublease for one additional period of 5 years. Bring your concept! Situated in the bustling location of Cape May Courthouse, this turn-key business offers a simple and efficient design amenable to a variety of restaurant concepts interested in operating in a year-round capacity. It is conveniently positioned near Cape Regional Medical Center, Acme shopping plaza, and Starbucks, and has all the essentials – ready-to-go refrigeration, a fully equipped hot line, furniture, fixtures, cleaning supplies, and the like. Originally set up as a fast-casual, food-to-go restaurant with approximately 2201 sq ft of space, this bright and spacious restaurant boasts an open floorplan, counter-service seating, floor-to-ceiling plants, seating for 69 guests indoors, and a bonus outdoor space for 53 more. Call to schedule your private appointment.