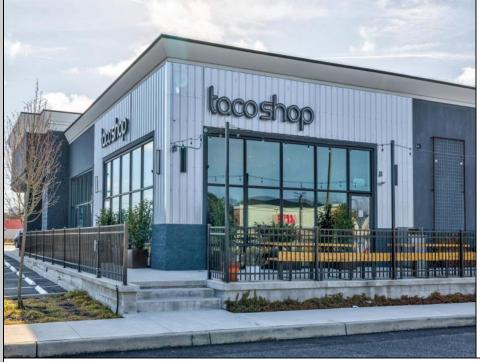

## COMMENTS

ASKING PRICE REDUCED. MOTIVATED SELLER. Incentive to close before summer. For sale is a Commercial, "Business-Only" opportunity with a 2-year term sublease, and an option to renew the sublease for one additional period of 5 years. Bring your concept and be open for the 2024 summer season! Situated in the bustling location of Cape May Courthouse, this turn-key business offers a simple and efficient design amenable to a variety of restaurant concepts interested in operating in a year-round capacity. It is conveniently positioned near Cape Regional Medical Center, Acme shopping plaza, and Starbucks, and has all the essentials - ready-to-go refrigeration, a fully equipped hot line, furniture, fixtures, cleaning supplies, and the like. Originally set up as a fast-casual, food-to-go restaurant with approximately 2201 sg ft of space, this bright and spacious restaurant boasts an open floorplan, counter-service seating, floor-toceiling plants, seating for 69 guests indoors, and a bonus outdoor space for 53 more. Call to schedule your private appointment.