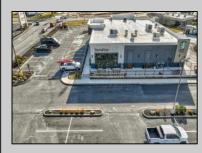

## COMMENTS

ASKING PRICE REDUCED. MOTIVATED SELLER. Incentive to close before summer. For sale is a Commercial, "Business-Only" opportunity with a 2-year term sublease, and an option to renew the sublease for one additional period of 5 years. Bring your concept and be open for the 2024 summer season! Situated in the bustling location of Cape May Courthouse, this turn-key business offers a simple and efficient design amenable to a variety of restaurant concepts interested in operating in a year-round capacity. It is conveniently positioned near Cape Regional Medical Center, Acme shopping plaza, and Starbucks, and has all the essentials - ready-to-go refrigeration, a fully equipped hot line, furniture, fixtures, cleaning supplies, and the like. Originally set up as a fast-casual, food-to-go restaurant with approximately 2201 sg ft of space, this bright and spacious restaurant boasts an open floorplan, counter-service seating, floor-toceiling plants, seating for 69 guests indoors, and a bonus outdoor space for 53 more. Call to schedule your private appointment.