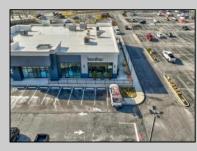

## COMMENTS

ASKING PRICE REDUCED. MOTIVATED SELLER. Incentive to close before summer. For sale is a Commercial, "Business-Only" opportunity with a 2-year term sublease, and an option to renew the sublease for one additional period of 5 years. Bring your concept and be open for the 2024 summer season! Situated in the bustling location of Cape May Courthouse, this turn-key business offers a simple and efficient design amenable to a variety of restaurant concepts interested in operating in a year-round capacity. It is conveniently positioned near Cape Regional Medical Center, Acme shopping plaza, and Starbucks, and has all the essentials - ready-to-go refrigeration, a fully equipped hot line, furniture, fixtures, cleaning supplies, and the like. Originally set up as a fast-casual, food-to-go restaurant with approximately 2201 sg ft of space, this bright and spacious restaurant boasts an open floorplan, counter-service seating, floor-toceiling plants, seating for 69 guests indoors, and a bonus outdoor space for 53 more. Call to schedule your private appointment.