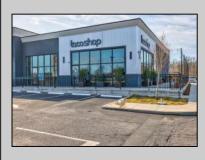

## COMMENTS

ASKING PRICE REDUCED. MOTIVATED SELLER. Incentive to close before summer. For sale is a Commercial, "Business-Only" opportunity with a 2-year term sublease, and an option to renew the sublease for one additional period of 5 years. Bring your concept and be open for the 2024 summer season! Situated in the bustling location of Cape May Courthouse, this turn-key business offers a simple and efficient design amenable to a variety of restaurant concepts interested in operating in a year-round capacity. It is conveniently positioned near Cape Regional Medical Center, Acme shopping plaza, and Starbucks, and has all the essentials - ready-to-go refrigeration, a fully equipped hot line, furniture, fixtures, cleaning supplies, and the like. Originally set up as a fast-casual, food-to-go restaurant with approximately 2201 sg ft of space, this bright and spacious restaurant boasts an open floorplan, counter-service seating, floor-toceiling plants, seating for 69 guests indoors, and a bonus outdoor space for 53 more. Call to schedule your private appointment.