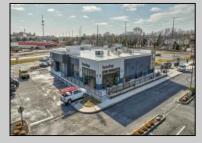

## COMMENTS

ASKING PRICE REDUCED. MOTIVATED SELLER. Incentive to close before summer. For sale is a Commercial, "Business-Only" opportunity with a 2-year term sublease, and an option to renew the sublease for one additional period of 5 years. Bring your concept and be open for the 2024 summer season! Situated in the bustling location of Cape May Courthouse, this turn-key business offers a simple and efficient design amenable to a variety of restaurant concepts interested in operating in a year-round capacity. It is conveniently positioned near Cape Regional Medical Center, Acme shopping plaza, and Starbucks, and has all the essentials - ready-to-go refrigeration, a fully equipped hot line, furniture, fixtures, cleaning supplies, and the like. Originally set up as a fast-casual, food-to-go restaurant with approximately 2201 sg ft of space, this bright and spacious restaurant boasts an open floorplan, counter-service seating, floor-toceiling plants, seating for 69 guests indoors, and a bonus outdoor space for 53 more. Call to schedule your private appointment.