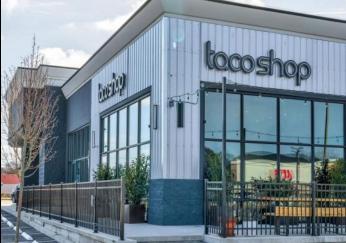

## **COMMENTS**

ASKING PRICE REDUCED. MOTIVATED SELLER. Incentive to close before summer. For sale is a Commercial, "Business-Only" opportunity with a 2-year term sublease, and an option to renew the sublease for one additional period of 5 years. Bring your concept and be open for the 2024 summer season! Situated in the bustling location of Cape May Courthouse, this turn-key business offers a simple and efficient design amenable to a variety of restaurant concepts interested in operating in a year-round capacity. It is conveniently positioned near Cape Regional Medical Center, Acme shopping plaza, and Starbucks, and has all the essentials — ready-to-go refrigeration, a fully equipped hot line, furniture, fixtures, cleaning supplies, and the like. Originally set up as a fast-casual, food-to-go restaurant with approximately 2201 sq ft of space, this bright and spacious restaurant boasts an open floorplan, counter-service seating, floor-to-ceiling plants, seating for 69 guests indoors, and a bonus outdoor space for 53 more. Call to schedule your private appointment.