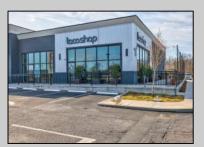

## 11 Court House South Dennis Cape May Court House, NJ 08210

Asking \$180,000.00

## **COMMENTS**

ASKING PRICE REDUCED. MOTIVATED SELLER. Incentive to close before summer. For sale is a Commercial, "Business-Only" opportunity with a 2-year term sublease, and an option to renew the sublease for one additional period of 5 years. Bring your concept and be open for the 2024 summer season! Situated in the bustling location of Cape May Courthouse, this turn-key business offers a simple and efficient design amenable to a variety of restaurant concepts interested in operating in a year-round capacity. It is conveniently positioned near Cape Regional Medical Center, Acme shopping plaza, and Starbucks, and has all the essentials — ready-to-go refrigeration, a fully equipped hot line, furniture, fixtures, cleaning supplies, and the like. Originally set up as a fast-casual, food-to-go restaurant with approximately 2201 sq ft of space, this bright and spacious restaurant boasts an open floorplan, counter-service seating, floor-to-ceiling plants, seating for 69 guests indoors, and a bonus outdoor space for 53 more. Call to schedule your private appointment.