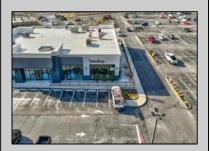

## 11 Court House South Dennis Cape May Court House, NJ 08210

Asking \$180,000.00

## **COMMENTS**

ASKING PRICE REDUCED. MOTIVATED SELLER. Incentive to close before summer. For sale is a Commercial, "Business-Only" opportunity with a 2-year term sublease, and an option to renew the sublease for one additional period of 5 years. Bring your concept and be open for the 2024 summer season! Situated in the bustling location of Cape May Courthouse, this turn-key business offers a simple and efficient design amenable to a variety of restaurant concepts interested in operating in a year-round capacity. It is conveniently positioned near Cape Regional Medical Center, Acme shopping plaza, and Starbucks, and has all the essentials — ready-to-go refrigeration, a fully equipped hot line, furniture, fixtures, cleaning supplies, and the like. Originally set up as a fast-casual, food-to-go restaurant with approximately 2201 sq ft of space, this bright and spacious restaurant boasts an open floorplan, counter-service seating, floor-to-ceiling plants, seating for 69 guests indoors, and a bonus outdoor space for 53 more. Call to schedule your private appointment.