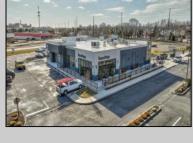

## **COMMENTS**

ASKING PRICE REDUCED. MOTIVATED SELLER. Incentive to close before summer. For sale is a Commercial, "Business-Only" opportunity with a 2-year term sublease, and an option to renew the sublease for one additional period of 5 years. Bring your concept and be open for the 2024 summer season! Situated in the bustling location of Cape May Courthouse, this turn-key business offers a simple and efficient design amenable to a variety of restaurant concepts interested in operating in a year-round capacity. It is conveniently positioned near Cape Regional Medical Center, Acme shopping plaza, and Starbucks, and has all the essentials — ready-to-go refrigeration, a fully equipped hot line, furniture, fixtures, cleaning supplies, and the like. Originally set up as a fast-casual, food-to-go restaurant with approximately 2201 sq ft of space, this bright and spacious restaurant boasts an open floorplan, counter-service seating, floor-to-ceiling plants, seating for 69 guests indoors, and a bonus outdoor space for 53 more. Call to schedule your private appointment.