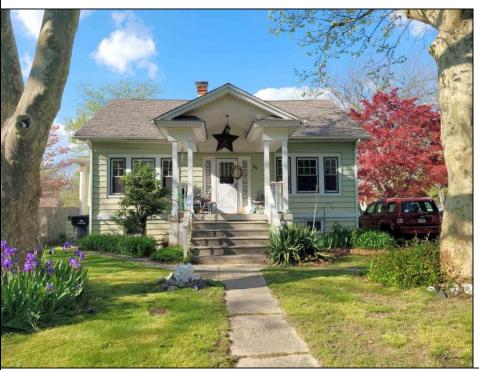

## COMMENTS

Highly sought after Tuckahoe location priced to sell! This adorable 1940\'s home is just waiting for a little TLC to bring it back to its hay day! If character in a home appeal to you, don\'t miss this opportunity to get a home at the right price and put your finishing touches into it. The home features 3 bedrooms, an eat-in kitchen, full unfinished basement and a roof that is just 3 years old. The second-floor bedroom is just begging to be turned into a huge master suite by easily adding a second bathroom up there. This lovely historic area is home to the Tuckahoe Village Train Station within walking distance of the property and a 15-minute drive to the beach! The similar home next door which had been renovated, sold a year ago for \$365,000. Don\'t miss out on this opportunity! Sold as-is. Contingent on owner finding suitable housing.