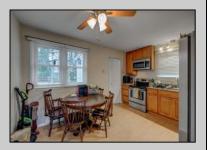

## **COMMENTS**

Discover comfort and serenity at 164 Briarwood Drive in the community of Erma, NJ. The home features a cozy living room along with 3 bedrooms and 1 bathroom. There is also an eat-in

| kitchen with attached utility/laundry room. Head out to the expansive fenced in back yard which       |                                                                                   |  |
|-------------------------------------------------------------------------------------------------------|-----------------------------------------------------------------------------------|--|
| is ideal for outdoor activities. This property is ideally located a short distance to Schools, parks, |                                                                                   |  |
| shopping, and dining options, offering convenience and quality living. Property is currently tenant   |                                                                                   |  |
| occupied till October 1. 24 hour notice needed for Showing appointments                               |                                                                                   |  |
| PROPERTY DETAILS                                                                                      |                                                                                   |  |
| ParkingGarage                                                                                         | OtherRooms                                                                        |  |
|                                                                                                       | deally located a short dence and quality living. For Showing appointmenty DETAILS |  |

**Gravel Driveway** Living Room Kitchen Eat-In-Kitchen Dining Area Laundry/Utility Room Storage Attic

InteriorFeatures Smoke/Fire Alarm Vinyl Flooring

Asbestos

AppliancesIncluded Range Oven

Fenced Yard

Storage Building