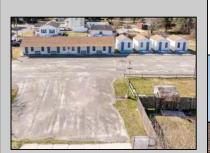

## **COMMENTS**

INVESTOR OPPORTUNITY!! Package deal. Located at 405 N Wildwood Blvd right off the Garden State Parkway, the property is a former hotel that was converted to multifamily apartments. The property has been fully renovated including new mechanicals and is ready with 13 Market Rate apartments (11 efficiencies, 1 - one bed, 1 - three bed). The building's construction with all units being first floor walk-ins, having on-site laundry, and room for additional storage units will add to its appeal. This property will allow an investor to capture full market rents and add significant value through lease-up in a rental area with huge demand. N Wildwood Blvd benefits from its close proximity to North Wildwood's beaches and extended shoulder season to bolster Airbnb models. To the west, Burleigh is aggressively developing commercial real estate which may interest investors in also purchasing 401 N Wildwood Blvd on this same parcel. Netting 222' of frontage and 1.08 AC of dry land opens up a number of additional opportunities in a high traffic, high visibility area.