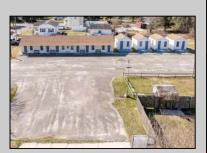

## **COMMENTS**

INVESTOR OPPORTUNITY!! Package deal. Located at 405 N Wildwood Blvd right off the Garden State Parkway, the property is a former hotel that was converted to multifamily apartments. The property has been fully renovated including new mechanicals and is ready with 13 Market Rate apartments (11 efficiencies, 1 - one bed, 1 - three bed). The building's construction with all units being first floor walk-ins, having on-site laundry, and room for additional storage units will add to its appeal. This property will allow an investor to capture full market rents and add significant value through lease-up in a rental area with huge demand. N Wildwood Blvd benefits from its close proximity to North Wildwood's beaches and extended shoulder season to bolster Airbnb models. To the west, Burleigh is aggressively developing commercial real estate which may interest investors in also purchasing 401 N Wildwood Blvd on this same parcel. Netting 222' of frontage and 1.08 AC of dry land opens up a number of additional opportunities in a high traffic, high visibility area.