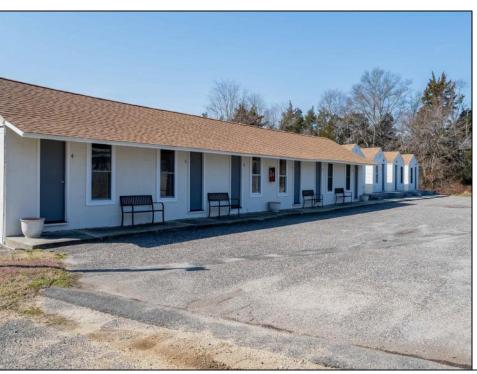

## **COMMENTS**

INVESTOR OPPORTUNITY!! Package deal. Located at 405 N Wildwood Blvd right off the Garden State Parkway, the property is a former hotel that was converted to multifamily apartments. The property has been fully renovated including new mechanicals and is ready with 13 Market Rate apartments (11 efficiencies, 1 - one bed, 1 - three bed). The building's construction with all units being first floor walk-ins, having on-site laundry, and room for additional storage units will add to its appeal. This property will allow an investor to capture full market rents and add significant value through lease-up in a rental area with huge demand. N Wildwood Blvd benefits from its close proximity to North Wildwood's beaches and extended shoulder season to bolster Airbnb models. To the west, Burleigh is aggressively developing commercial real estate which may interest investors in also purchasing 401 N Wildwood Blvd on this same parcel. Netting 222' of frontage and 1.08 AC of dry land opens up a number of additional opportunities in a high traffic, high visibility area.