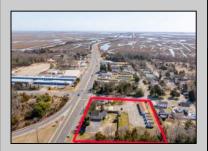

## **COMMENTS**

INVESTOR OPPORTUNITY!! Package deal. Located at 405 N Wildwood Blvd right off the Garden State Parkway, the property is a former hotel that was converted to multifamily apartments. The property has been fully renovated including new mechanicals and is ready with 13 Market Rate apartments (11 efficiencies, 1 - one bed, 1 - three bed). The building's construction with all units being first floor walk-ins, having on-site laundry, and room for additional storage units will add to its appeal. This property will allow an investor to capture full market rents and add significant value through lease-up in a rental area with huge demand. N Wildwood Blvd benefits from its close proximity to North Wildwood's beaches and extended shoulder season to bolster Airbnb models. To the west, Burleigh is aggressively developing commercial real estate which may interest investors in also purchasing 401 N Wildwood Blvd on this same parcel. Netting 222' of frontage and 1.08 AC of dry land opens up a number of additional opportunities in a high traffic, high visibility area.