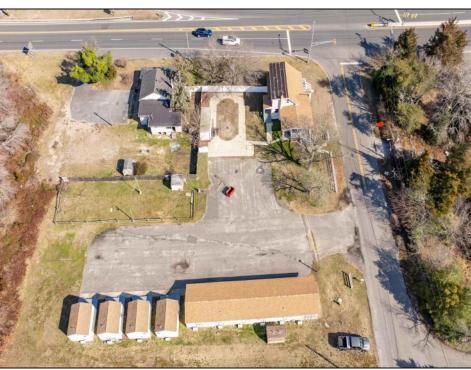

## **COMMENTS**

INVESTOR OPPORTUNITY!! Package deal. Located at 405 N Wildwood Blvd right off the Garden State Parkway, the property is a former hotel that was converted to multifamily apartments. The property has been fully renovated including new mechanicals and is ready with 13 Market Rate apartments (11 efficiencies, 1 - one bed, 1 - three bed). The building's construction with all units being first floor walk-ins, having on-site laundry, and room for additional storage units will add to its appeal. This property will allow an investor to capture full market rents and add significant value through lease-up in a rental area with huge demand. N Wildwood Blvd benefits from its close proximity to North Wildwood's beaches and extended shoulder season to bolster Airbnb models. To the west, Burleigh is aggressively developing commercial real estate which may interest investors in also purchasing 401 N Wildwood Blvd on this same parcel. Netting 222' of frontage and 1.08 AC of dry land opens up a number of additional opportunities in a high traffic, high visibility area.