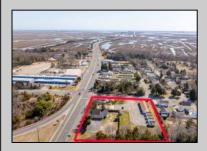

## COMMENTS

INVESTOR OPPORTUNITY!! Package deal. Located at 405 N Wildwood Blvd right off the Garden State Parkway, the property is a former hotel that was converted to multifamily apartments. The property has been fully renovated including new mechanicals and is ready with 13 Market Rate apartments (11 efficiencies, 1 - one bed, 1 - three bed). The building's construction with all units being first floor walk-ins, having on-site laundry, and room for additional storage units will add to its appeal. This property will allow an investor to capture full market rents and add significant value through lease-up in a rental area with huge demand. N Wildwood Blvd benefits from its close proximity to North Wildwood's beaches and extended shoulder season to bolster Airbnb models. To the west, Burleigh is aggressively developing commercial real estate which may interest investors in also purchasing 401 N Wildwood Blvd on this same parcel. Netting 222' of frontage and 1.08 AC of dry land opens up a number of additional opportunities in a high traffic, high visibility area.