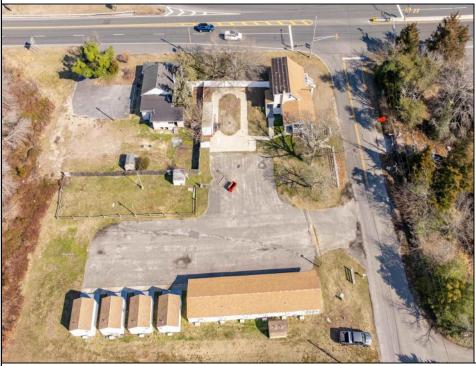

## COMMENTS

INVESTOR OPPORTUNITY!! Package deal. Located at 405 N Wildwood Blvd right off the Garden State Parkway, the property is a former hotel that was converted to multifamily apartments. The property has been fully renovated including new mechanicals and is ready with 13 Market Rate apartments (11 efficiencies, 1 - one bed, 1 - three bed). The building's construction with all units being first floor walk-ins, having on-site laundry, and room for additional storage units will add to its appeal. This property will allow an investor to capture full market rents and add significant value through lease-up in a rental area with huge demand. N Wildwood Blvd benefits from its close proximity to North Wildwood's beaches and extended shoulder season to bolster Airbnb models. To the west, Burleigh is aggressively developing commercial real estate which may interest investors in also purchasing 401 N Wildwood Blvd on this same parcel. Netting 222' of frontage and 1.08 AC of dry land opens up a number of additional opportunities in a high traffic, high visibility area.