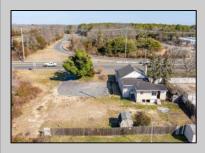

## **COMMENTS**

INVESTOR OPPORTUNITY!! Package deal. Located at 405 N Wildwood Blvd right off the Garden State Parkway, the property is a former hotel that was converted to multifamily apartments. The property has been fully renovated including new mechanicals and is ready with 13 Market Rate apartments (11 efficiencies, 1 - one bed, 1 - three bed). The building's construction with all units being first floor walk-ins, having on-site laundry, and room for additional storage units will add to its appeal. This property will allow an investor to capture full market rents and add significant value through lease-up in a rental area with huge demand. N Wildwood Blvd benefits from its close proximity to North Wildwood's beaches and extended shoulder season to bolster Airbnb models. To the west, Burleigh is aggressively developing commercial real estate which may interest investors in also purchasing 401 N Wildwood Blvd on this same parcel. Netting 222' of frontage and 1.08 AC of dry land opens up a number of additional opportunities in a high traffic, high visibility area.