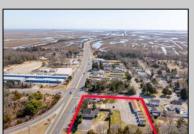

## **COMMENTS**

INVESTOR OPPORTUNITY!! Package deal. Located at 405 N Wildwood Blvd right off the Garden State Parkway, the property is a former hotel that was converted to multifamily apartments. The property has been fully renovated including new mechanicals and is ready with 13 Market Rate apartments (11 efficiencies, 1 - one bed, 1 - three bed). The building's construction with all units being first floor walk-ins, having on-site laundry, and room for additional storage units will add to its appeal. This property will allow an investor to capture full market rents and add significant value through lease-up in a rental area with huge demand. N Wildwood Blvd benefits from its close proximity to North Wildwood's beaches and extended shoulder season to bolster Airbnb models. To the west, Burleigh is aggressively developing commercial real estate which may interest investors in also purchasing 401 N Wildwood Blvd on this same parcel. Netting 222' of frontage and 1.08 AC of dry land opens up a number of additional opportunities in a high traffic, high visibility area.