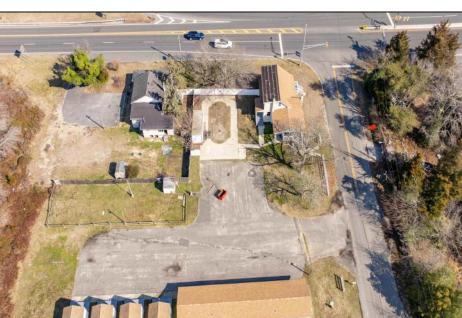

## **COMMENTS**

INVESTOR OPPORTUNITY!! Package deal. Located at 405 N Wildwood Blvd right off the Garden State Parkway, the property is a former hotel that was converted to multifamily apartments. The property has been fully renovated including new mechanicals and is ready with 13 Market Rate apartments (11 efficiencies, 1 - one bed, 1 - three bed). The building's construction with all units being first floor walk-ins, having on-site laundry, and room for additional storage units will add to its appeal. This property will allow an investor to capture full market rents and add significant value through lease-up in a rental area with huge demand. N Wildwood Blvd benefits from its close proximity to North Wildwood's beaches and extended shoulder season to bolster Airbnb models. To the west, Burleigh is aggressively developing commercial real estate which may interest investors in also purchasing 401 N Wildwood Blvd on this same parcel. Netting 222' of frontage and 1.08 AC of dry land opens up a number of additional opportunities in a high traffic, high visibility area.