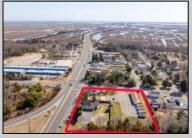

## **COMMENTS**

INVESTOR OPPORTUNITY!! Package deal. Located at 405 N Wildwood Blvd right off the Garden State Parkway, the property is a former hotel that was converted to multifamily apartments. The property has been fully renovated including new mechanicals and is ready with 13 Market Rate apartments (11 efficiencies, 1 - one bed, 1 - three bed). The building's construction with all units being first floor walk-ins, having on-site laundry, and room for additional storage units will add to its appeal. This property will allow an investor to capture full market rents and add significant value through lease-up in a rental area with huge demand. N Wildwood Blvd benefits from its close proximity to North Wildwood's beaches and extended shoulder season to bolster Airbnb models. To the west, Burleigh is aggressively developing commercial real estate which may interest investors in also purchasing 401 N Wildwood Blvd on this same parcel. Netting 222' of frontage and 1.08 AC of dry land opens up a number of additional opportunities in a high traffic, high visibility area.