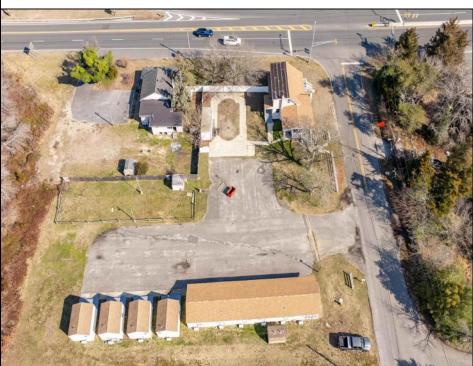

## **COMMENTS**

INVESTOR OPPORTUNITY!! Package deal. Located at 405 N Wildwood Blvd right off the Garden State Parkway, the property is a former hotel that was converted to multifamily apartments. The property has been fully renovated including new mechanicals and is ready with 13 Market Rate apartments (11 efficiencies, 1 - one bed, 1 - three bed). The building's construction with all units being first floor walk-ins, having on-site laundry, and room for additional storage units will add to its appeal. This property will allow an investor to capture full market rents and add significant value through lease-up in a rental area with huge demand. N Wildwood Blvd benefits from its close proximity to North Wildwood's beaches and extended shoulder season to bolster Airbnb models. To the west, Burleigh is aggressively developing commercial real estate which may interest investors in also purchasing 401 N Wildwood Blvd on this same parcel. Netting 222' of frontage and 1.08 AC of dry land opens up a number of additional opportunities in a high traffic, high visibility area.