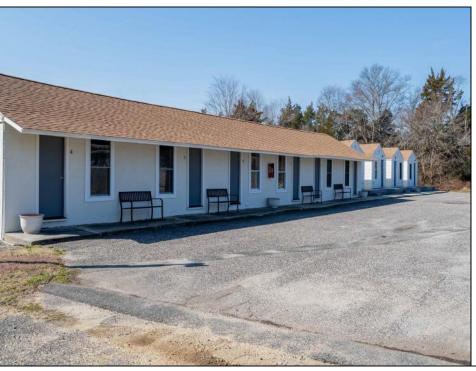

## **COMMENTS**

INVESTOR OPPORTUNITY!! Package deal. Located at 405 N Wildwood Blvd right off the Garden State Parkway, the property is a former hotel that was converted to multifamily apartments. The property has been fully renovated including new mechanicals and is ready with 13 Market Rate apartments (11 efficiencies, 1 - one bed, 1 - three bed). The building's construction with all units being first floor walk-ins, having on-site laundry, and room for additional storage units will add to its appeal. This property will allow an investor to capture full market rents and add significant value through lease-up in a rental area with huge demand. N Wildwood Blvd benefits from its close proximity to North Wildwood's beaches and extended shoulder season to bolster Airbnb models. To the west, Burleigh is aggressively developing commercial real estate which may interest investors in also purchasing 401 N Wildwood Blvd on this same parcel. Netting 222' of frontage and 1.08 AC of dry land opens up a number of additional opportunities in a high traffic, high visibility area.