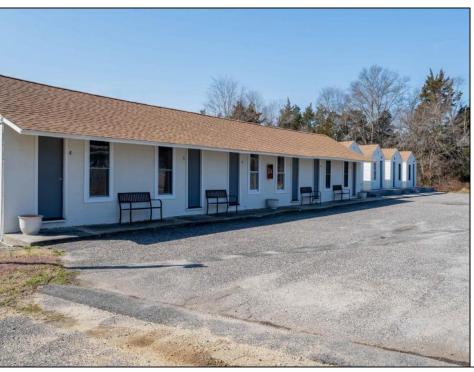

## **COMMENTS**

INVESTOR OPPORTUNITY!! Package deal. Located at 405 N Wildwood Blvd right off the Garden State Parkway, the property is a former hotel that was converted to multifamily apartments. The property has been fully renovated including new mechanicals and is ready with 13 Market Rate apartments (11 efficiencies, 1 - one bed, 1 - three bed). The building's construction with all units being first floor walk-ins, having on-site laundry, and room for additional storage units will add to its appeal. This property will allow an investor to capture full market rents and add significant value through lease-up in a rental area with huge demand. N Wildwood Blvd benefits from its close proximity to North Wildwood's beaches and extended shoulder season to bolster Airbnb models. To the west, Burleigh is aggressively developing commercial real estate which may interest investors in also purchasing 401 N Wildwood Blvd on this same parcel. Netting 222' of frontage and 1.08 AC of dry land opens up a number of additional opportunities in a high traffic, high visibility area.