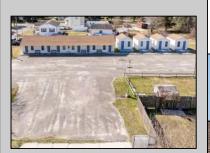

## **COMMENTS**

INVESTOR OPPORTUNITY!! Package deal. Located at 405 N Wildwood Blvd right off the Garden State Parkway, the property is a former hotel that was converted to multifamily apartments. The property has been fully renovated including new mechanicals and is ready with 13 Market Rate apartments (11 efficiencies, 1 - one bed, 1 - three bed). The building's construction with all units being first floor walk-ins, having on-site laundry, and room for additional storage units will add to its appeal. This property will allow an investor to capture full market rents and add significant value through lease-up in a rental area with huge demand. N Wildwood Blvd benefits from its close proximity to North Wildwood's beaches and extended shoulder season to bolster Airbnb models. To the west, Burleigh is aggressively developing commercial real estate which may interest investors in also purchasing 401 N Wildwood Blvd on this same parcel. Netting 222' of frontage and 1.08 AC of dry land opens up a number of additional opportunities in a high traffic, high visibility area.