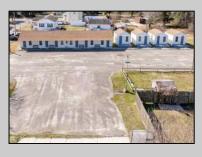

## COMMENTS

INVESTOR OPPORTUNITY!! Package deal. Located at 405 N Wildwood Blvd right off the Garden State Parkway, the property is a former hotel that was converted to multifamily apartments. The property has been fully renovated including new mechanicals and is ready with 13 Market Rate apartments (11 efficiencies, 1 - one bed, 1 - three bed). The building's construction with all units being first floor walk-ins, having on-site laundry, and room for additional storage units will add to its appeal. This property will allow an investor to capture full market rents and add significant value through lease-up in a rental area with huge demand. N Wildwood Blvd benefits from its close proximity to North Wildwood's beaches and extended shoulder season to bolster Airbnb models. To the west, Burleigh is aggressively developing commercial real estate which may interest investors in also purchasing 401 N Wildwood Blvd on this same parcel. Netting 222' of frontage and 1.08 AC of dry land opens up a number of additional opportunities in a high traffic, high visibility area.