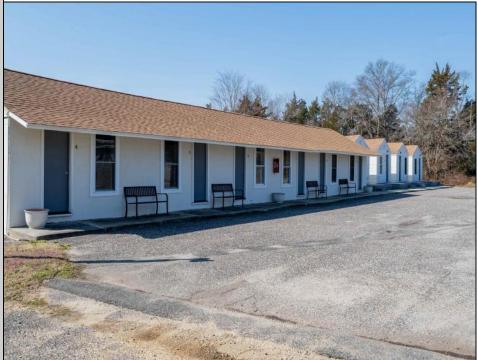

## COMMENTS

INVESTOR OPPORTUNITY!! Package deal. Located at 405 N Wildwood Blvd right off the Garden State Parkway, the property is a former hotel that was converted to multifamily apartments. The property has been fully renovated including new mechanicals and is ready with 13 Market Rate apartments (11 efficiencies, 1 - one bed, 1 - three bed). The building's construction with all units being first floor walk-ins, having on-site laundry, and room for additional storage units will add to its appeal. This property will allow an investor to capture full market rents and add significant value through lease-up in a rental area with huge demand. N Wildwood Blvd benefits from its close proximity to North Wildwood's beaches and extended shoulder season to bolster Airbnb models. To the west, Burleigh is aggressively developing commercial real estate which may interest investors in also purchasing 401 N Wildwood Blvd on this same parcel. Netting 222' of frontage and 1.08 AC of dry land opens up a number of additional opportunities in a high traffic, high visibility area.