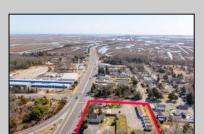

## **COMMENTS**

INVESTOR OPPORTUNITY!! Package deal. Located at 405 N Wildwood Blvd right off the Garden State Parkway, the property is a former hotel that was converted to multifamily apartments. The property has been fully renovated including new mechanicals and is ready with 13 Market Rate apartments (11 efficiencies, 1 - one bed, 1 - three bed). The building's construction with all units being first floor walk-ins, having on-site laundry, and room for additional storage units will add to its appeal. This property will allow an investor to capture full market rents and add significant value through lease-up in a rental area with huge demand. N Wildwood Blvd benefits from its close proximity to North Wildwood's beaches and extended shoulder season to bolster Airbnb models. To the west, Burleigh is aggressively developing commercial real estate which may interest investors in also purchasing 401 N Wildwood Blvd on this same parcel. Netting 222' of frontage and 1.08 AC of dry land opens up a number of additional opportunities in a high traffic, high visibility area.