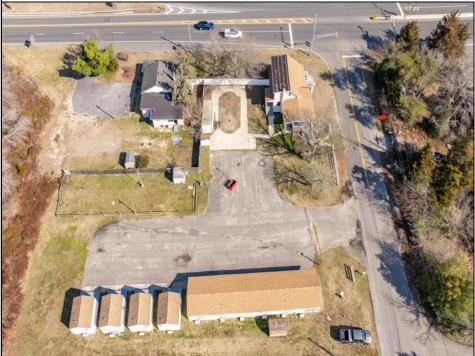

## **COMMENTS**

INVESTOR OPPORTUNITY!! Package deal. Located at 405 N Wildwood Blvd right off the Garden State Parkway, the property is a former hotel that was converted to multifamily apartments. The property has been fully renovated including new mechanicals and is ready with 13 Market Rate apartments (11 efficiencies, 1 - one bed, 1 - three bed). The building's construction with all units being first floor walk-ins, having on-site laundry, and room for additional storage units will add to its appeal. This property will allow an investor to capture full market rents and add significant value through lease-up in a rental area with huge demand. N Wildwood Blvd benefits from its close proximity to North Wildwood's beaches and extended shoulder season to bolster Airbnb models. To the west, Burleigh is aggressively developing commercial real estate which may interest investors in also purchasing 401 N Wildwood Blvd on this same parcel. Netting 222' of frontage and 1.08 AC of dry land opens up a number of additional opportunities in a high traffic, high visibility area.