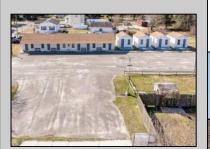

## **COMMENTS**

INVESTOR OPPORTUNITY!! Package deal. Located at 405 N Wildwood Blvd right off the Garden State Parkway, the property is a former hotel that was converted to multifamily apartments. The property has been fully renovated including new mechanicals and is ready with 13 Market Rate apartments (11 efficiencies, 1 - one bed, 1 - three bed). The building's construction with all units being first floor walk-ins, having on-site laundry, and room for additional storage units will add to its appeal. This property will allow an investor to capture full market rents and add significant value through lease-up in a rental area with huge demand. N Wildwood Blvd benefits from its close proximity to North Wildwood's beaches and extended shoulder season to bolster Airbnb models. To the west, Burleigh is aggressively developing commercial real estate which may interest investors in also purchasing 401 N Wildwood Blvd on this same parcel. Netting 222' of frontage and 1.08 AC of dry land opens up a number of additional opportunities in a high traffic, high visibility area.