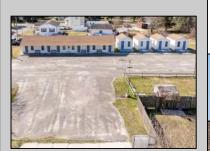

## **COMMENTS**

INVESTOR OPPORTUNITY!! Package deal. Located at 405 N Wildwood Blvd right off the Garden State Parkway, the property is a former hotel that was converted to multifamily apartments. The property has been fully renovated including new mechanicals and is ready with 13 Market Rate apartments (11 efficiencies, 1 - one bed, 1 - three bed). The building's construction with all units being first floor walk-ins, having on-site laundry, and room for additional storage units will add to its appeal. This property will allow an investor to capture full market rents and add significant value through lease-up in a rental area with huge demand. N Wildwood Blvd benefits from its close proximity to North Wildwood's beaches and extended shoulder season to bolster Airbnb models. To the west, Burleigh is aggressively developing commercial real estate which may interest investors in also purchasing 401 N Wildwood Blvd on this same parcel. Netting 222' of frontage and 1.08 AC of dry land opens up a number of additional opportunities in a high traffic, high visibility area.