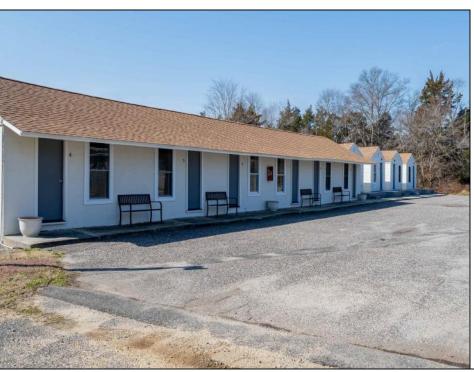

## **COMMENTS**

INVESTOR OPPORTUNITY!! Package deal. Located at 405 N Wildwood Blvd right off the Garden State Parkway, the property is a former hotel that was converted to multifamily apartments. The property has been fully renovated including new mechanicals and is ready with 13 Market Rate apartments (11 efficiencies, 1 - one bed, 1 - three bed). The building's construction with all units being first floor walk-ins, having on-site laundry, and room for additional storage units will add to its appeal. This property will allow an investor to capture full market rents and add significant value through lease-up in a rental area with huge demand. N Wildwood Blvd benefits from its close proximity to North Wildwood's beaches and extended shoulder season to bolster Airbnb models. To the west, Burleigh is aggressively developing commercial real estate which may interest investors in also purchasing 401 N Wildwood Blvd on this same parcel. Netting 222' of frontage and 1.08 AC of dry land opens up a number of additional opportunities in a high traffic, high visibility area.