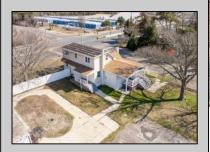

## **COMMENTS**

INVESTOR OPPORTUNITY!! Package deal. Located at 405 N Wildwood Blvd right off the Garden State Parkway, the property is a former hotel that was converted to multifamily apartments. The property has been fully renovated including new mechanicals and is ready with 13 Market Rate apartments (11 efficiencies, 1 - one bed, 1 - three bed). The building's construction with all units being first floor walk-ins, having on-site laundry, and room for additional storage units will add to its appeal. This property will allow an investor to capture full market rents and add significant value through lease-up in a rental area with huge demand. N Wildwood Blvd benefits from its close proximity to North Wildwood's beaches and extended shoulder season to bolster Airbnb models. To the west, Burleigh is aggressively developing commercial real estate which may interest investors in also purchasing 401 N Wildwood Blvd on this same parcel. Netting 222' of frontage and 1.08 AC of dry land opens up a number of additional opportunities in a high traffic, high visibility area.